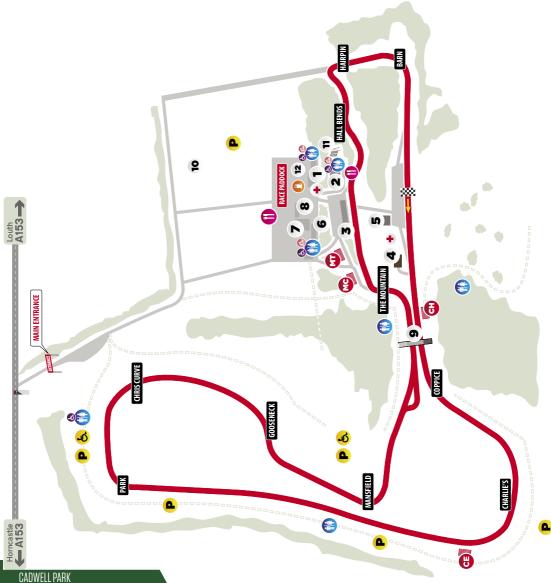

### CIRCUIT MAP

#### **CADWELL PARK**

## CADWELL Park circuit

CADWELL PARK CIRCUIT, LOUTH, LINCOLNSHIRE LN11 9SE

TEL: 01507 343248