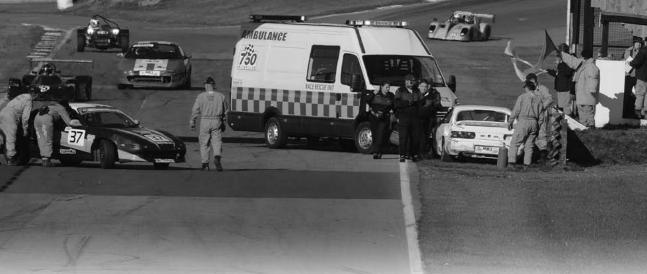

derably. Be prepared to suddenly change from the projected racing line, or take other evasive action including stopping if necessary. No overtaking.

#### YELLOW/RED.STRIPES

Slipperv surface ahead.

#### GREEN

All clear, at the end of a danger area controlled by yellow flags. Also used to signal the start of a formation lap.

#### RED

STOP RACING, proceed slowly to pits or startline as instructed by Marshals (at startline & individual Marshal's posts). Race Stopped.

#### BLACK/ORANGE.DISC

Warning of mechanical failure which might not be obvious to driver; call into pits immediately.

### BLACK/WHITE DIAGONAL

Warning to driver that his behaviour (e.g corner cutting) is suspect and he may be black flagged.

### BLACK

Driver must call in immediately and report to the Clerk of Course.



# GET INVOLVED AT THE SHARP **END OF MOTORSPORT**

As an active alternative to competing, you could become one of the hundreds of hardy souls who clad themselves in orange overalls each weekend, to carry out the variety of jobs essential to the safe running of an event. It's a serious undertaking and can get you very close to the action at times - writes Peter Harding

it than that. Those with no experience start as Marshals Fund. Trainees and will be placed with experienced marshals at whatever position they are allocated. Train- With its many race days the 750 Motor Club has lots ing days are available, ranging from fire-fighting, to offer to both new and experienced Marshals. incident handling, use and knowledge of the many flags through to, after years of experience, becom- For more