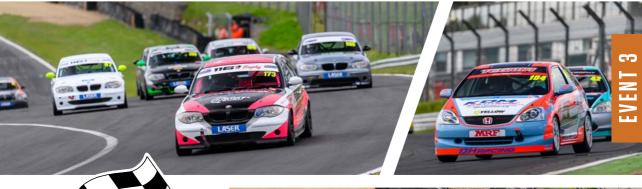

The third front-wheel-drive tin-top formula on the lineup is the PBS Brakes Hot Hatch Championship, where with five-time champion David Drinkwater so far vet to sign up, the door is open for a new overall title winner. It was some 20 years ago when Steve Polley's name graced the winner's cup in the previous guise of 750MC Hot Hatch, so it seems suitably fitting that he returns in son Ryan's former frontrunning EP3 Civic two decades later. His competition may well come from another newcomer Adam Brown; a FWD tin-top specialist who joins 750MC for the first time in his Fiesta ST150.

In front-wheel-drive Japanese car action, Joe Jessup is back to defend his Tegiwa Type R Trophy title; the former gearbox karter's win coming in his third year of competition in tin-tops. Last year's title rival Matt Wilkins pushed him harder as the season progressed though and comes into 2024 as another likely title favourite, whilst both may have to keep an eye out for newcomer Don De Graaff: the former 750MC Clio Championship frontrunner making his racing return after a few years away.