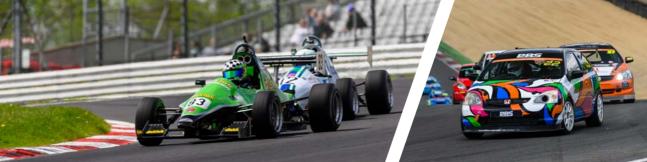

At the quickest end of the 750MC lap time scale, we are set to see the scintillating F1000 Championship back in action with a triple header. The visit here in 2023 saw former 750MC RGB champion Matt Higginson break the formula's longstanding lap record on the Indy layout with a mind-blowing 44.67 second, 97.35mph lap, but come the end of the season it was former 750MC Locost champion Tom Gadd who clinched the title. Both drivers are back in action along with a multitude of former champions and experienced racers; expect some exciting competition ahead. Look out also for former 750MC Clio racer Chris Keir making his single seater debut in the #22 car.

Presenting the largest turnout is the GAZ Shocks 116 Trophy, where an expected 40 cars will likely fill the grid capacity to its maximum. Matthew Highcock was the driver to beat last season and returns aiming to heighten that success in 2024, but he'll face not only renewed competition from the likes of Will Abraham, Mack Priestwood and Peter Keen, but also a whole host of newcomers. Before that 90-minute endurance encounter though, Saturday will offer up the first two races for the inaugural 116 Sprint Championship; which sees the same cars used in a 15-minute format - scoring championship points for the first time. These two races also showcase a capacity field and it will be fascinating to see which race length favours which of the likely favourites across the coming season.