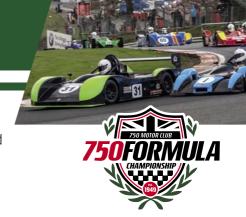

### RACEPARTS 750 FORMULA

### **CHAMPIONSHIP**

First introduced in 1949 by the 750 Motor Club, 750 Formula is the longest continually running race formula in the world. The regulations provide ample scope for the amateur to design and build their own car from scratch as well as develop skills in chassis and suspension setup. All cars use a mildly tuned and very affordable 1108cc Fiat FIRE engine and run on slick tyres.