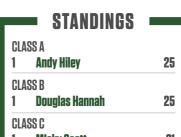

| STANDINGS                       |    |
|---------------------------------|----|
| CLASS A<br>1 <b>Andy Hiley</b>  | 25 |
| CLASS B<br>1 Douglas Hannah     | 25 |
| CLASS C<br>1 <b>Micky Scott</b> | 21 |