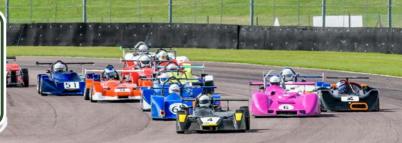

### **PREVIEW**

750 Motor Club returns to Thruxton this weekend for the first time since 2017, where we are set to see six different formulae take to the track with a variety of different rear-wheel-drive machinery, and all for their second event of the 2024 season.

The Raceparts 750 Formula Championship was on the bill last time out for the Club here seven years ago, where it was David Bartholomew who claimed pole position, two wins and a lap record for good effect. The Berkshire-based driver is back in action this weekend and comes to Thruxton as the championship points leader following a first and second place finish at Donington last month. Dave Hodkin is however next in line and multiple defending champion Peter Bove will be looking to make up for Donington woes, and look out also for local drivers Steve Boother and Alan Bunter in his eye-catching #28 'Shark 750'.

The FreakyParts Sport Specials Championship is another that was in action here in 2017; where on the face of it little has changed with Stewart Mutch likely looking to beat his own seven-year-standing lap record in his MEV Class C machine, and Clive Hudson likely hoping to do the same in Class A. Mutch will have to face guest driver and former Class A champion Lewis Ward this time round though and Hudson the unstoppable Andy Hiley, whilst it looks all to play for in Class B; former class champion Stuart Thompson will be hoping to make some amends in his MK Indy.