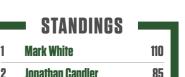

Some of those Club Enduro cars will also be in action for Saturday's Tegiwa Roadsports race; and it is this 45-minute encounter that impressively manages to feature even more variety of sports and saloons. In addition to the likely frontrunners, the grid will also feature cars from a Toyota GT86 to a Jaguar XJ6; and a Nissan Almera to various M3s and both petrol and diesel Audi TTs. Similar variety will be on show in the Armed Forces Race Challenge on the same day, where it is Honda Civic driver Mark White who tops the table, from 2021 champion Jonathan Candler in his Peugeot 306 GTi-6. Jack Ijewsky heads up both the Graduates Cup and Novice Championship tables, whilst the RAF lead the Teams Championship coming into this last round.

| 1 | Mark White       | 110 |
|---|------------------|-----|
| 2 | Jonathan Candler | 85  |
| 3 | Blair Thomson    | 75  |
| 4 | Keith Attwood    | 67  |