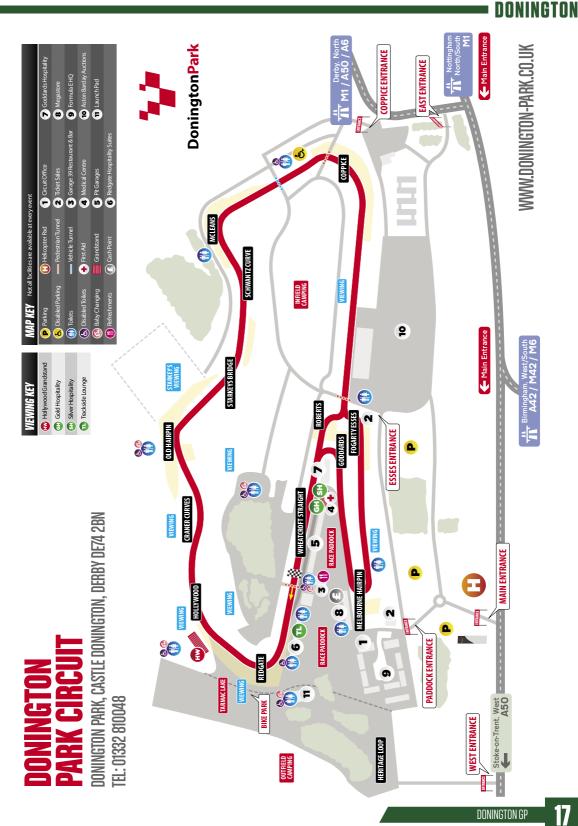

WHIMPLE 00 00 LINCOLN CAMBERLEY 00 CHESHAM 00 WOKING 00 GRIMSBY 00 HARPENDEN 00 00 SPALDING STRATFORD-UPON-AVON 00 SWINDON 00 00 PRESTATYN WAKEFIELD 00 STEVENAGE 00 COULSDON 00 WISBECH nn BRADFORD 00 00 ASHBOURNE OO SKEGNESS

LINKS



BMW Car Club

**Great Britain** 

|      | <b>STANDINGS</b>   |     |
|------|--------------------|-----|
| CLAS | S LEADERS          |     |
| M1   | Graham Crowhurst   | 131 |
| M2   | Mark Burton        | 98  |
| 6    | Steve Schweikhardt | 134 |
| CUP  | Gareth Thomas      | 104 |
| 4    | Andrew Pywell      | 59  |
|      |                    |     |

#### FASTEST LAP

(M1) 1:43.13 Michael Cutt - Apr '19
(M2) 1:45.99 Graham Crowhurst - Apr '19
(6) 1:52.39 Kevin Denwood - Apr '19
(Cup) 1:54.12 Matt Page - Apr '19
(4) 1:56.92 Richard Harrison - Apr '19





#### CIRCUIT MAP



# **MOTORSPORT PARTS AT TEGIWA.COM**

Dis

OMP

NANKANG

REGISTERED Donington gp 750MC TEAMS GET AN EXCLUSIVE 10% DISCOUNT!

MOTUL

GARMIN.

= E Racing

18



#### EXCLUSIVE £4 DISCOUNT ON ADULT DAY TICKETS WITH YOUR CLUB CODE\*

N23CC242

Headline Sponsor

Official Show Partners









Detailing Partner

Lubricant Partner





\*Exclusive discount code is for club members use only. Applicable to advanced adult day tickets booked online before midnight Thursday 9 November 2023. Code also offers £2 discount on family, child and multi-day tickets. Full ticket information: www.necclassicmotorshow.com/tickets

webbsmotorcaravans.co.uk 01189712424

### ARMED FORCES

Webbs

**Motor Caravans** 

SUPPORTING AFRC



Established for over thirty years, we are one of the UK's l