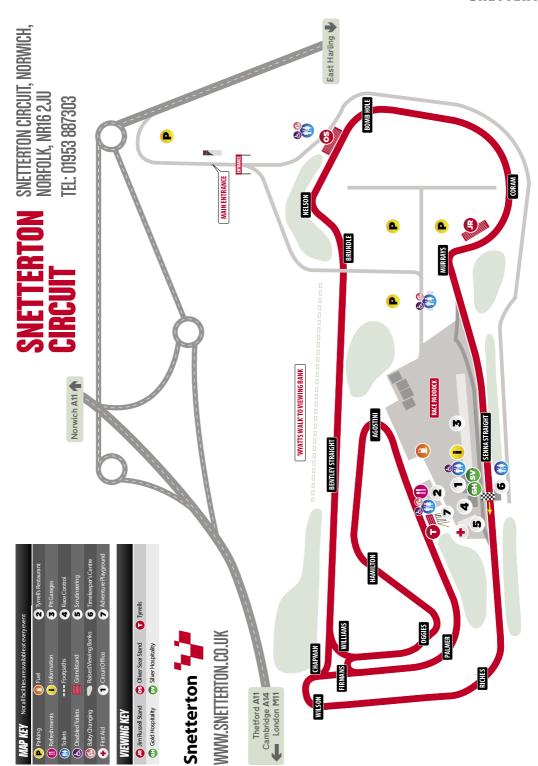

| RENAULT CLIO CUP                | 1600         | REDHILL                   |
| 1//      | D      | SIMON MASON                     | TILIVAULI ULIU UUT              | 1000         | MANCHESTER                |
| 333      | C      | TOMOS STEADMAN                  | MAZDA MX-5                      | 1999         | WARWICK                   |
| _00      | -      | MICHAEL HOOPER                  |                                 | .500         | DRYBROOK                  |
| 881      | В      | AARON ROSE                      | HONDA CIVIC TYPE R              | 2400         | LUTTERWORTH               |
|          |        | LEWIS ROSE                      |                                 |              | NORWICH                   |



## CIRCUIT MAP

#### SNETTERTON





Whether you're a first-time buyer or an experienced tourer, if you've made the decision to purchase a motorhome, caravan or campervan, Webbs are here to help!



**SCAN ME** 













#### WALK FOR LEO





RAY COUCHMAN A MEMBER OF DONINGTON ES TEAM AND BMMC MEMBER FOR FORTY YEARS WILL ON AUGUST 26<sup>TH</sup> 2023 AT 6.30PM BE ATTEMPTING TO WALK THE GRANDPRIX CIRCUIT REVERSE DIRECTION WALKING BACKWARDS AFTER RACING HAS FINISHED. HE IS DOING THIS TO RAISE MONEY FOR 3 SUICIDE AWARNESS CHARITIES 'YOUNG MINDS,SUNFLOWER & PAPYRUS. HE IS HOPING TO RAISE £4000 TO BE SPLIT BETWEEN THEM. HE IS DOING THIS BECAUSE A FRIENDS SON LEO TOOK HIS OWN LIFE IN FEBRUARY, LEO WAS A BRIGHT FUN LOVING 19YR OLD STUDENT. LEO WAS STUDYING OCEANOGRAPHY AT PLYMOUTH UNIVERSITY HE WAS ALSO A QUALIFIED DIVER ,