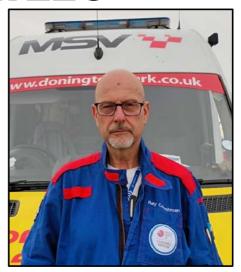

#### WALK FOR LEO

RAY COUCHMAN A MEMBER OF DONINGTON ES TEAM AND BMMC MEMBER FOR FORTY YEARS WILL ON AUGUST 26<sup>TH</sup> 2023 AT 6.30PM BE ATTEMPTING TO WALK THE GRANDPRIX CIRCUIT REVERSE DIRECTION WALKING BACKWARDS AFTER RACING HAS FINISHED. HE IS DOING THIS TO RAISE MONEY FOR 3 SUICIDE AWARNESS CHARITIES 'YOUNG MINDS,SUNFLOWER & PAPYRUS. HE IS HOPING TO RAISE £4000 TO BE SPLIT BETWEEN THEM. HE IS DOING THIS BECAUSE A FRIENDS SON LEO TOOK HIS OWN LIFE IN FEBRUARY, LEO WAS A BRIGHT FUN LOVING 19YR OLD STUDENT. LEO WAS STUDYING OCEANOGRAPHY AT PLYMOUTH UNIVERSITY HE WAS ALSO A QUALIFIED DIVER ,LOVED CARS AND PHOTOGRAPHY. RAY HOPES THAT MARSHALS AND OTHER MOTORSPORT PEOPLE WILL JOIN HIM ON THE NIGHT.

TO DONATE PLEASE GO TO 'JUST GIVING' AND SEARCH: WALK FOR LEO. SCROLL \_\_\_\_\_\_ DOWN UNTIL YOU SEE RAY'S PICTURE.

THANKYOU FOR YOUR SUPPORT
SEE YOU ON THE DAY