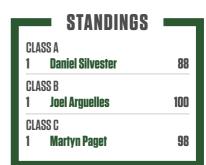

Class A points leader Dan Silvester impressed at the last outing for the PBS Brakes Hot Hatch Championship at Cadwell Park. Despite a round trip to North Yorkshire to collect a replacement engine then a speedy install post-qualifying, the EG Civic driver was out later that same day for the second race, from where he proceeded to drive from the back of the grid to second overall. In Class B, the title battle looks set to continue between Clio team-mates Joel Arguelles and Mathew Mandipira, whilst Martyn Paget, Callum Perfect and David Drinkwater all look set to take the Class C race to the final rounds.

|   | <ul><li>STANDINGS</li></ul> |     |
|---|-----------------------------|-----|
| 1 | Ryan Yarrow                 | 188 |
| 2 | John Cutmore                | 151 |
| 3 | Dan Clowes                  | 150 |

| <b>STANDINGS</b> |    |
|------------------|----|
| CLASS A          |    |
| 1 Andy Hiley     | 66 |
| CLASS B          |    |
| 1 Douglas Hannah | 85 |
| CLASS C          |    |
| 1 Micky Scott    | 62 |

#### STANDINGS

| 1   | Mark Glover  | 114 |
|-----|--------------|-----|
| 2   | Peter Bove   | 105 |
| CLA | ISS B        |     |
| 1   | Jake Doherty | 141 |
| 2   | Mark Windley | 103 |