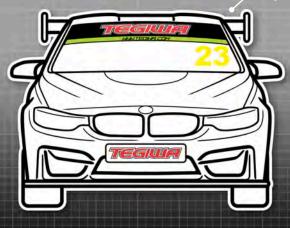

#### Championship

Coloured windscreen strip dependent on class (see below)

Sunstrip and numberplate positioning MUST take priority over any other personal sponsor decals

#### MANDATORY DECALS 2023

Front / Rear

1 x Tegiwa sunstrip

2 x Tegiwa numberplate

1x Class identification (rear)

SIDE

2 x 750 Motor Club

2 x Club Enduro

2 x Endurance Financial

2 x Timber Technology

2 x Maha

2 x Race Car Radios

2 x Jon Elsey Photography

Please ensure graphics are clearly visible and follow the plan as closely as possible.

Sunstrip exception will only be given to cars racing in another 750MC formula on the same race weekend.