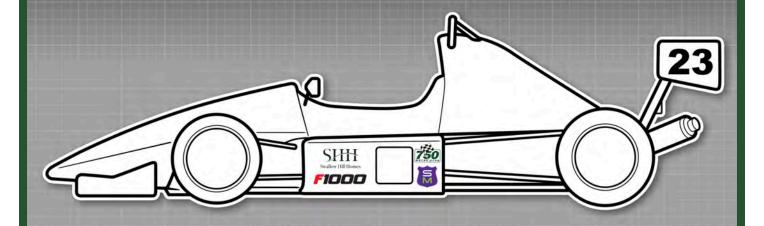

## F1000

Championship

MANDATORY DECALS 2023

NOSE/REAR WING

1 x Jedi Racing Cars 1 x www.f1000uk.com SIDE

2 x F1000

2 x 750 Motor Club

2 x Swallow Hill Homes

2 x Speed Marshal

OPTIONAL

2 x BMTR

Position of Nose/Rear Wing & Numbering is mandatory - others are flexible but please ensure graphics are clearly visible.

MARTINS GROUP