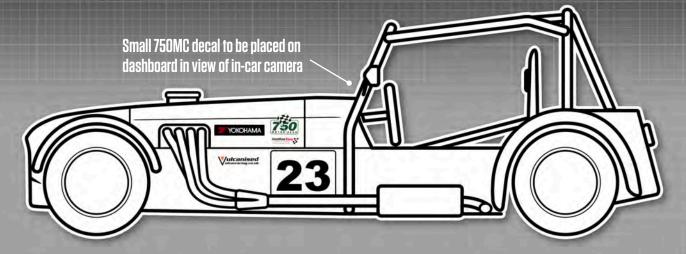

## Sports 1000

Championship

Small 750MC decal to be placed on dashboard in view of in-car camera

MANDATORY DECALS 2023

FRONT 1 x Absolute Alignment SIDE 2 x 750 Motor Club 2 x Absolute Alignment 2 x Nankang 2 x Sports 1000 2 x Jon Elsey Photography