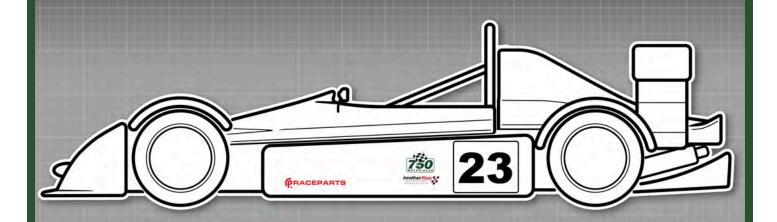

### MANDATORY DECALS 2023

If your formula is not shown, please consult your championship coordinator for layout and decals

RACEPARTS

### 750 Formula

Championship

MANDATORY DECALS 2023

SIDE

2 x 750 Motor Club

2 x Raceparts

2 x Jon Elsey Photography

Please follow decal positoining as closely as possible.

The only other decals permitted in 750 Formula are as follows:
BWRDC, 750Formula.co.uk,
registered charities, make and model of car,
driver name and blood group.

Cars in Class C may carry the name of the college on the vehicle.