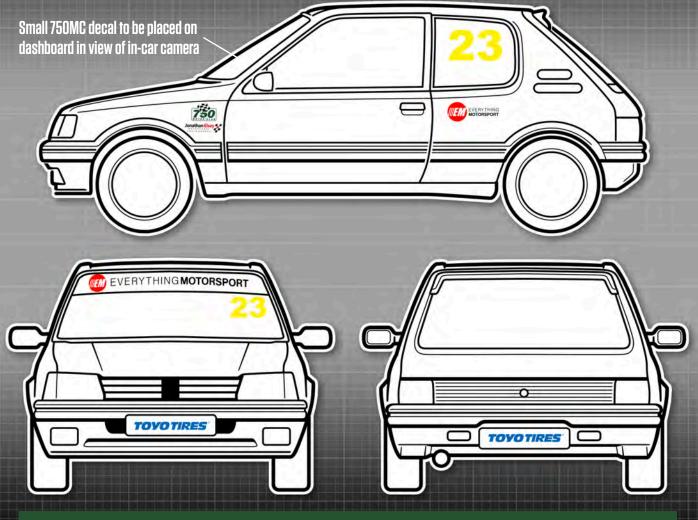

### Classic Stock Hatch

Championship

MANDATORY DECALS 2023

Front / Rear
2 x Toyo Tires numberplate

1x Everything Motorsport sunstrip

SIDE 2 x 750 Motor Club 2 x Everything Motorsport 2 x Jon Elsey Photography

Previous Demon Tweeks & Yokohama decals are <u>NOT PERMITTED</u> to be displayed. Please ensure all decals match position exactly.

K-TEC RACING