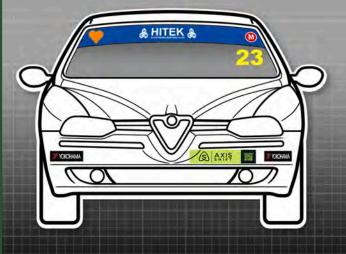

### Alfa Romeo

Championship

MANDATORY DECALS 2023

#### FRONT

1 x HITEK sunstrip
1 x Axis Shift numberplate

1 x orange heart (sunstrip)

1x class letter (sunstrip)