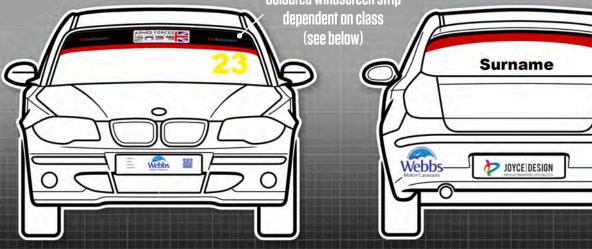

#### Armed Forces

Race Challenge

MANDATORY DECALS 2023

| Front                 | Back                         | SIDE               | 2 x Webbs          |
|-----------------------|------------------------------|--------------------|--------------------|
| 1 x AFRC sunstrip     | 1 x Joyce Design numberplate | 2 x 750 Motor Club | 2 x Fly Motorsport |
| 1 x Webbs numberplate | 2 x Webbs                    | 2 x RTTF           |                    |

Please ensure graphics are clearly visible and follow the plan as closely as possible.

Key for AFRC class colour coding

-Webbs

750 MOTOR CLUB