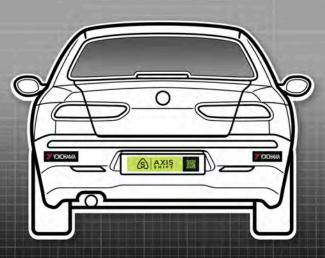

### Alfa Romeo

Championship

MANDATORY DECALS 2023

#### REAR

1x Axis Shift numberplate

SIDE

2 x number square