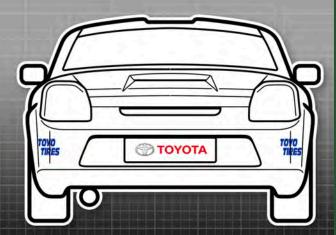

## Toyota MR2

Championship

MANDATORY DECALS 2023

FRONT

1x PD Extinguishers sunstrip

1 x Toyota (numberplate)

REAR

1x Toyota (numberplate)

SIDE

2 x 750 Motor Club

4 x Toyo Tires (front & rear)

Please ensure graphics are clearly visible and follow the plan exactly.

5 C L U B