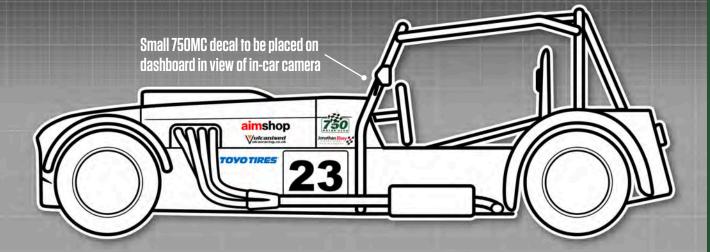

### 750 Formula

Championship

MANDATORY DECALS 2023

SIDE

2 x 750 Motor Club

2 x Raceparts

2 x Jon Elsey Photography

Please follow decal positoining as closely as possible.

The only other decals permitted in 750 Formula are as follows:
BWRDC, 750Formula.co.uk,
registered charities, make and model of car,
driver name and blood group.

Cars in Class C may carry the name of the college on the vehicle.