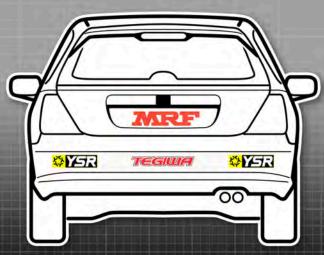

## Lyne-k Ironny

Championship

MANDATORY DECALS 2023

#### **FRONT**

1 x Tegiwa sunstrip

1x Tegiwa (bonnet)

1x MRF (numberplate)

2 x YSR (bumper)

REAR

2 x YSR (bumper)

1x Tegiwa (bumper)

1x MRF (numberplate)

SIDE

2 x 750 Motor Club

2 x Type-R Trophy

2 x Motul

2 x OMP

2 x Skunk 2

2 x PBS

2 x Tegiwa