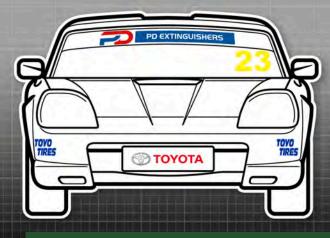

## Toyota MR2

Championship

MANDATORY DECALS 2023

FRONT

1x PD Extinguishers sunstrip

1 x Toyota (numberplate)

REAR

1x Toyota (numberplate)

SIDE

2 x 750 Motor Club

4 x Toyo Tires (front & rear)

Please ensure graphics are clearly visible and follow the plan exactly.

5 C L U B