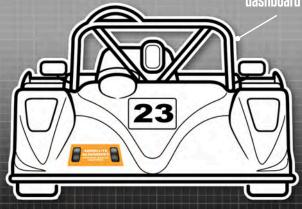

## Sports 1000

Championship

Small 750MC decal to be placed on dashboard in view of in-car camera

MANDATORY DECALS 2023

FRONT 1 x Absolute Alignment SIDE 2 x 750 Motor Club 2 x Absolute Alignment 2 x Nankang 2 x Sports 1000 2 x Jon Elsey Photography