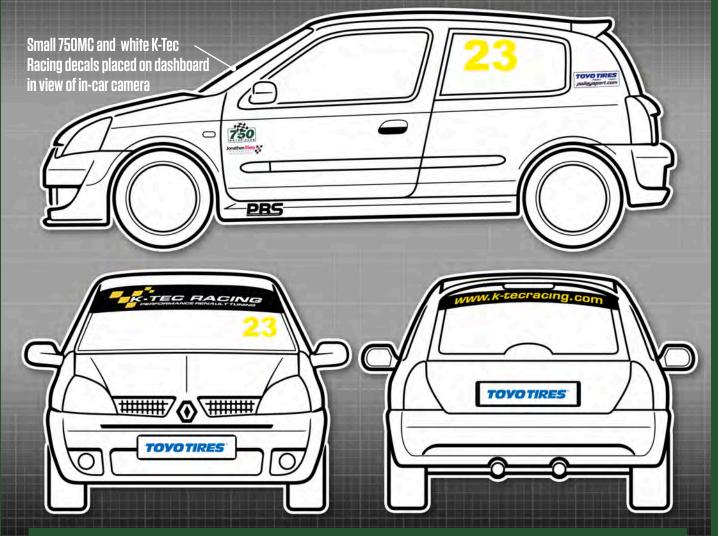

## Clic Sport

Championship

MANDATORY DECALS 2023

| Front |                        |  |  |  |
|-------|------------------------|--|--|--|
| 1 x   | K-Tec Racing sunstrip  |  |  |  |
| 1 x   | Toyo Tires numberplate |  |  |  |

Rear 1 x K-Tec Racing rear sunstrip 1 x Toyo Tires numberplate SIDE 2 x 750 Motor Club 2 x PBS 2 x PolleySport Toyo Tires 2 x Jon Elsey Photography

Please ensure graphics are clearly visible and follow the plan exactly.