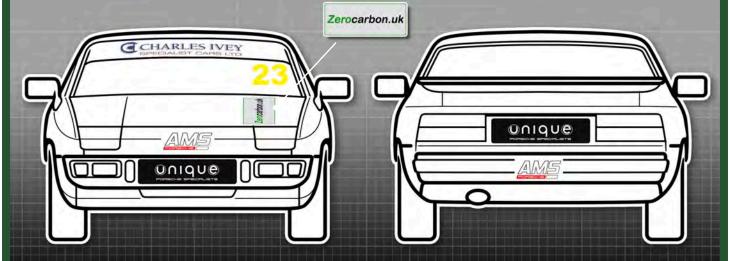

#### **FRONT**

1x Charles Ivey sunstrip

1x AMS Porsche

1x Unique (numberplate)

#### 1x ZeroCarbon (bonnet)

REAR

1x AMS Porsche

1x Unique (numberplate)