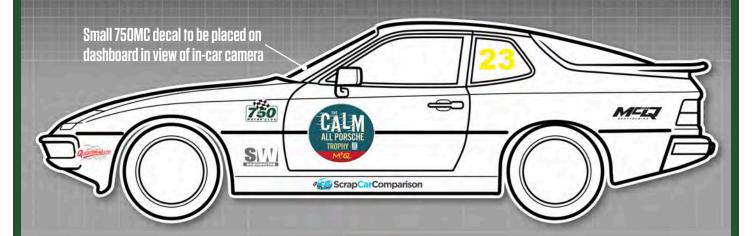

#### All Porsche

**Race Series** 

MANDATORY DECALS 2023

#### **FRONT**

1x Charles Ivey sunstrip

1x AMS Porsche

1x Unique (numberplate)

#### 1x ZeroCarbon (bonnet)

REAR

1x AMS Porsche

1x Unique (numberplate)

#### SIDE

2 x 750 Motor Club

2 x CALM All Porsche Trophy

2 x McQ Scaffolding

2 x Scrap Car Comparison

2 x SW Engineering

2 x Questmead

Please ensure graphics are clearly visible and follow the plan exactly.