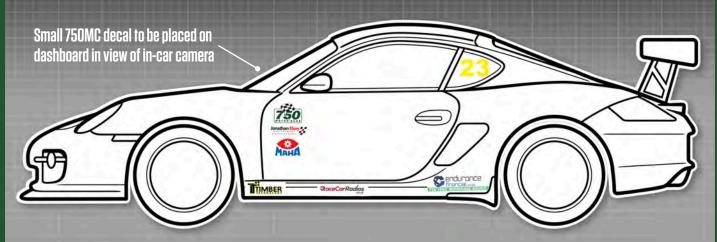

#### All Porsche

**Race Series** 

MANDATORY DECALS 2023

#### **FRONT**

1x Charles Ivey sunstrip

1x AMS Porsche

1x Unique (numberplate)

#### 1x ZeroCarbon (bonnet)

REAR

1x AMS Porsche

1x Unique (numberplate)

#### SIDE

2 x 750 Motor Club

2 x CALM All Porsche Trophy

2 x McQ Scaffolding

2 x Scrap Car Comparison

2 x SW Engineering

2 x Questmead

Please ensure graphics are clearly visible and follow the plan exactly.