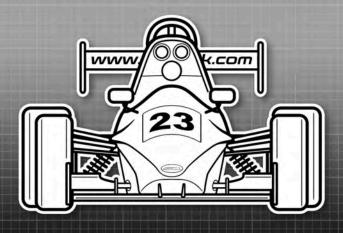

## F1000

Championship

MANDATORY DECALS 2023

NOSE/REAR WING

1 x Jedi Racing Cars 1 x www.f1000uk.com SIDE

2 x F1000

2 x 750 Motor Club

2 x Swallow Hill Homes

2 x Speed Marshal

OPTIONAL

2 x BMTR

Position of Nose/Rear Wing & Numbering is mandatory - others are flexible but please ensure graphics are clearly visible.

MARTINS GROUP