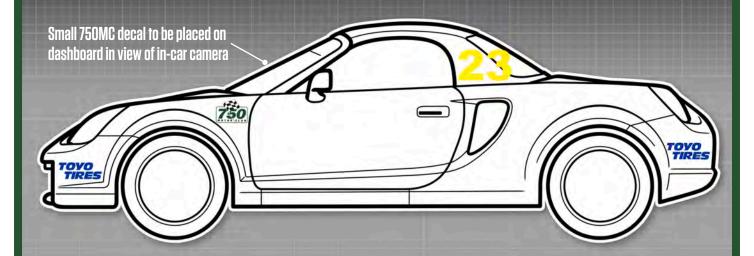

## Sports 1000

Championship

Small 750MC decal to be placed on dashboard in view of in-car camera

MANDATORY DECALS 2023

FRONT 1 x Absolute Alignment SIDE 2 x 750 Motor Club 2 x Absolute Alignment 2 x Nankang 2 x Sports 1000 2 x Jon Elsey Photography