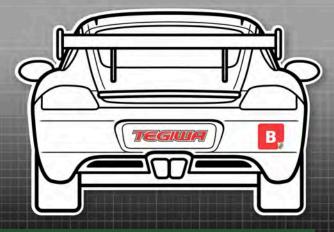

#### All Porsche

**Race Series** 

MANDATORY DECALS 2023

#### **FRONT**

1x Charles Ivey sunstrip

1x AMS Porsche

1x Unique (numberplate)

#### 1x ZeroCarbon (bonnet)

REAR

1x AMS Porsche

1x Unique (numberplate)

#### SIDE

2 x 750 Motor Club

2 x CALM All Porsche Trophy

2 x McQ Scaffolding

2 x Scrap Car Comparison

2 x SW Engineering

2 x Questmead

Please ensure graphics are clearly visible and follow the plan exactly.