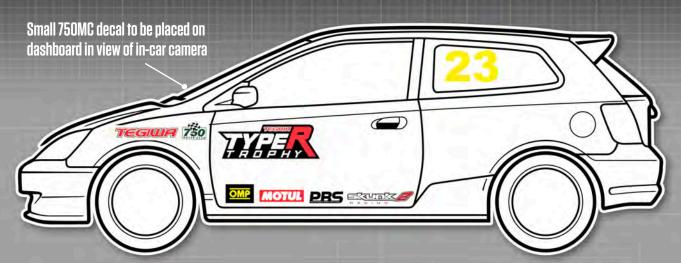

## Lyne-k Ironny

Championship

MANDATORY DECALS 2023

#### **FRONT**

1 x Tegiwa sunstrip

1x Tegiwa (bonnet)

1x MRF (numberplate)

2 x YSR (bumper)

REAR

2 x YSR (bumper)

1x Tegiwa (bumper)

1x MRF (numberplate)

SIDE

2 x 750 Motor Club

2 x Type-R Trophy

2 x Motul

2 x OMP

2 x Skunk 2

2 x PBS

2 x Tegiwa