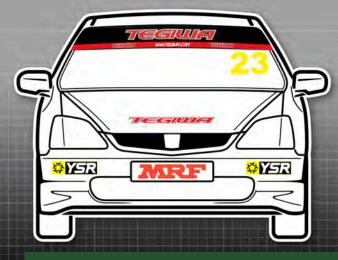

## Lyne-k Ironny

Championship

MANDATORY DECALS 2023

#### **FRONT**

1 x Tegiwa sunstrip

1x Tegiwa (bonnet)

1x MRF (numberplate)

2 x YSR (bumper)

REAR

2 x YSR (bumper)

1x Tegiwa (bumper)

1x MRF (numberplate)

SIDE

2 x 750 Motor Club

2 x Type-R Trophy

2 x Motul

2 x OMP

2 x Skunk 2

2 x PBS

2 x Tegiwa