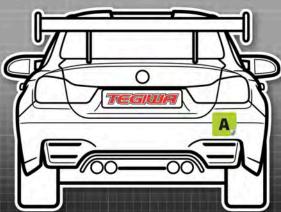

#### Championship

Coloured windscreen strip dependent on class (see below)

Sunstrip and numberplate positioning MUST take priority over any other personal sponsor decals

#### MANDATORY DECALS 2023

Front / Rear

1 x Tegiwa sunstrip

2 x Tegiwa numberplate

1x Class identification (rear)

SIDE

2 x 750 Motor Club

2 x Club Enduro

2 x Endurance Financial

2 x Timber Technology

2 x Maha

2 x Race Car Radios

2 x Jon Elsey Photography

Please ensure graphics are clearly visible and follow the plan as closely as possible.

Sunstrip exception will only be given to cars racing in another 750MC formula on the same race weekend.