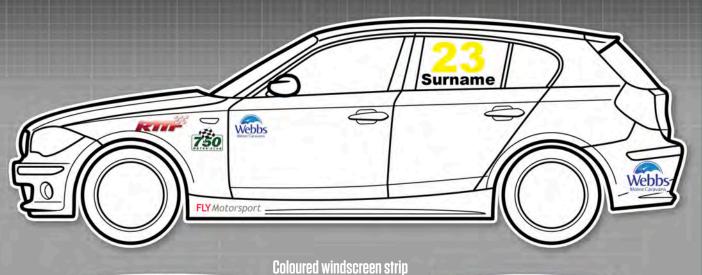

#### Armed Forces

Race Challenge

MANDATORY DECALS 2023

| Front                 | Back                         | SIDE               | 2 x Webbs          |
|-----------------------|------------------------------|--------------------|--------------------|
| 1 x AFRC sunstrip     | 1 x Joyce Design numberplate | 2 x 750 Motor Club | 2 x Fly Motorsport |
| 1 x Webbs numberplate | 2 x Webbs                    | 2 x RTTF           |                    |

Please ensure graphics are clearly visible and follow the plan as closely as possible.

Key for AFRC class colour coding

-Webbs

750 MOTOR CLUB