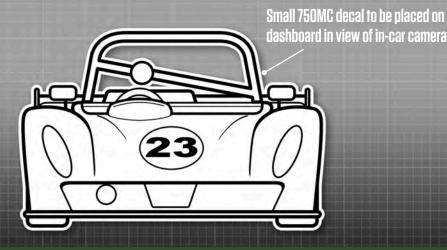

## Sports 1000

Championship

Small 750MC decal to be placed on dashboard in view of in-car camera

MANDATORY DECALS 2023

FRONT 1 x Absolute Alignment SIDE 2 x 750 Motor Club 2 x Absolute Alignment 2 x Nankang 2 x Sports 1000 2 x Jon Elsey Photography