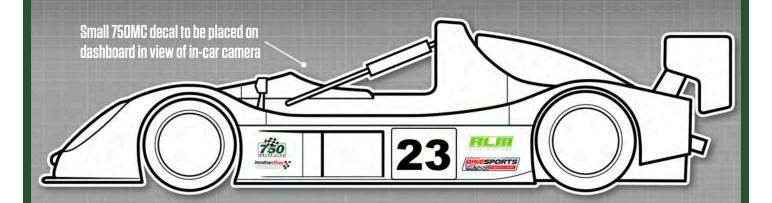

## Sports 1000

Championship

Small 750MC decal to be placed on dashboard in view of in-car camera

MANDATORY DECALS 2023

FRONT 1 x Absolute Alignment SIDE 2 x 750 Motor Club 2 x Absolute Alignment 2 x Nankang 2 x Sports 1000 2 x Jon Elsey Photography