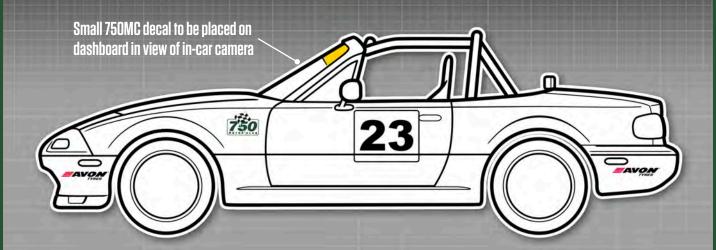

### 750 Formula

Championship

MANDATORY DECALS 2023

SIDE

2 x 750 Motor Club

2 x Raceparts

2 x Jon Elsey Photography

Please follow decal positoining as closely as possible.

The only other decals permitted in 750 Formula are as follows:
BWRDC, 750Formula.co.uk,
registered charities, make and model of car,
driver name and blood group.

Cars in Class C may carry the name of the college on the vehicle.