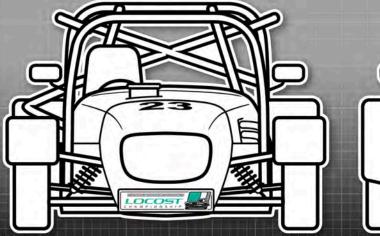

#### LOCOST Championship

MANDATORY DECALS 2023

FRONT 1 x Locost (numberplate) REAR 1 x Locost (numberplate) SIDE 2 x 750 Motor Club 2 x Yokohama 2 x Vulcan Racing 2 x Jon Elsey Photography

Previous Demon Tweeks/Yokohama decals <u>MUST</u> be removed. Please ensure all decals match position exactly.