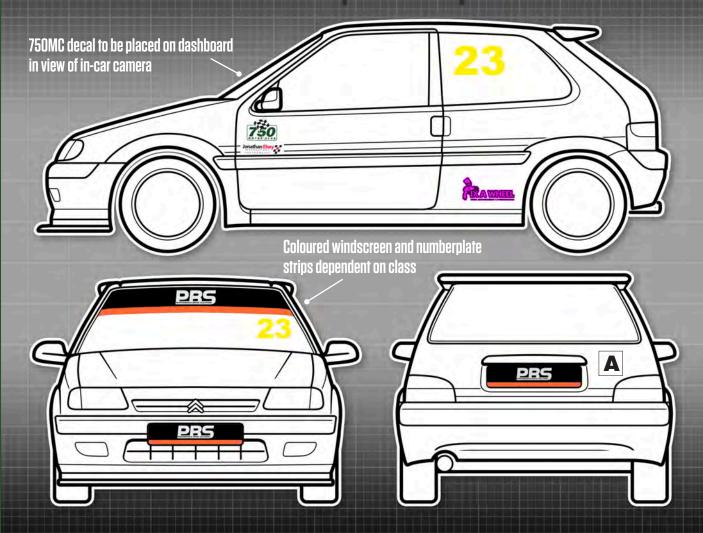

## Clic Sport

Championship

MANDATORY DECALS 2023

| Front |                        |  |  |  |
|-------|------------------------|--|--|--|
| 1 x   | K-Tec Racing sunstrip  |  |  |  |
| 1 x   | Toyo Tires numberplate |  |  |  |

Rear 1 x K-Tec Racing rear sunstrip 1 x Toyo Tires numberplate SIDE 2 x 750 Motor Club 2 x PBS 2 x PolleySport Toyo Tires 2 x Jon Elsey Photography

Please ensure graphics are clearly visible and follow the plan exactly.