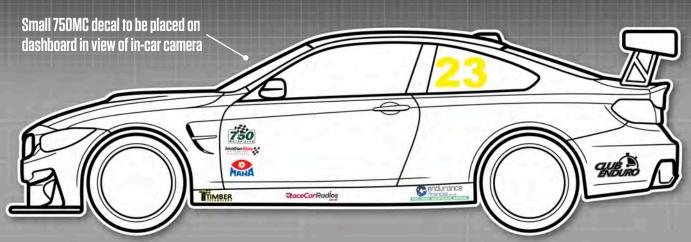

## Sports 1000

Championship

Small 750MC decal to be placed on dashboard in view of in-car camera

MANDATORY DECALS 2023

FRONT 1 x Absolute Alignment SIDE 2 x 750 Motor Club 2 x Absolute Alignment 2 x Nankang 2 x Sports 1000 2 x Jon Elsey Photography