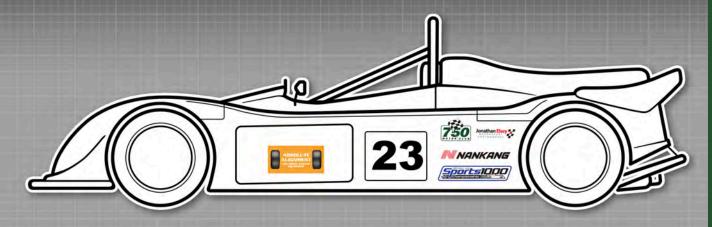

## Sports 1000

Championship

Small 750MC decal to be placed on dashboard in view of in-car camera

MANDATORY DECALS 2023

FRONT 1 x Absolute Alignment SIDE 2 x 750 Motor Club 2 x Absolute Alignment 2 x Nankang 2 x Sports 1000 2 x Jon Elsey Photography