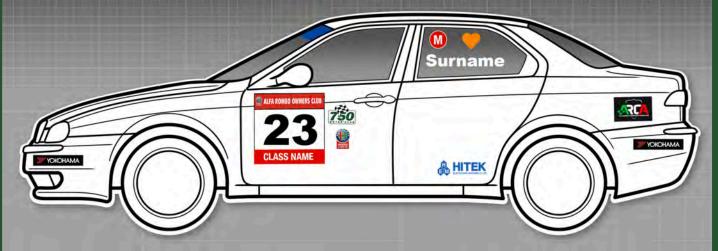

### Alfa Romeo

Championship

MANDATORY DECALS 2023

#### FRONT

1 x HITEK sunstrip
1 x Axis Shift numberplate

1 x orange heart (sunstrip)

1x class letter (sunstrip)

#### REAR

1x Axis Shift numberplate

SIDE

2 x number square

#### 4 x Yokohama (TS only)

2 x 750 Motor Club

2 x HITEK

2 x ARCA

2 x Aroc

2 x orange heart (rear window)

2 x class letter (rear window)

2 x class name (number square)

2 x surname (rear window)

See championship regulations regarding class designation and race number positioning.

Please ensure graphics are clearly visible

CALM