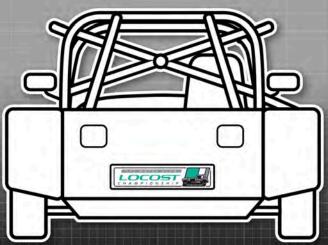

#### LOCOST Championship

MANDATORY DECALS 2023

FRONT 1 x Locost (numberplate) REAR 1 x Locost (numberplate) SIDE 2 x 750 Motor Club 2 x Yokohama 2 x Vulcan Racing 2 x Jon Elsey Photography

Previous Demon Tweeks/Yokohama decals <u>MUST</u> be removed. Please ensure all decals match position exactly.