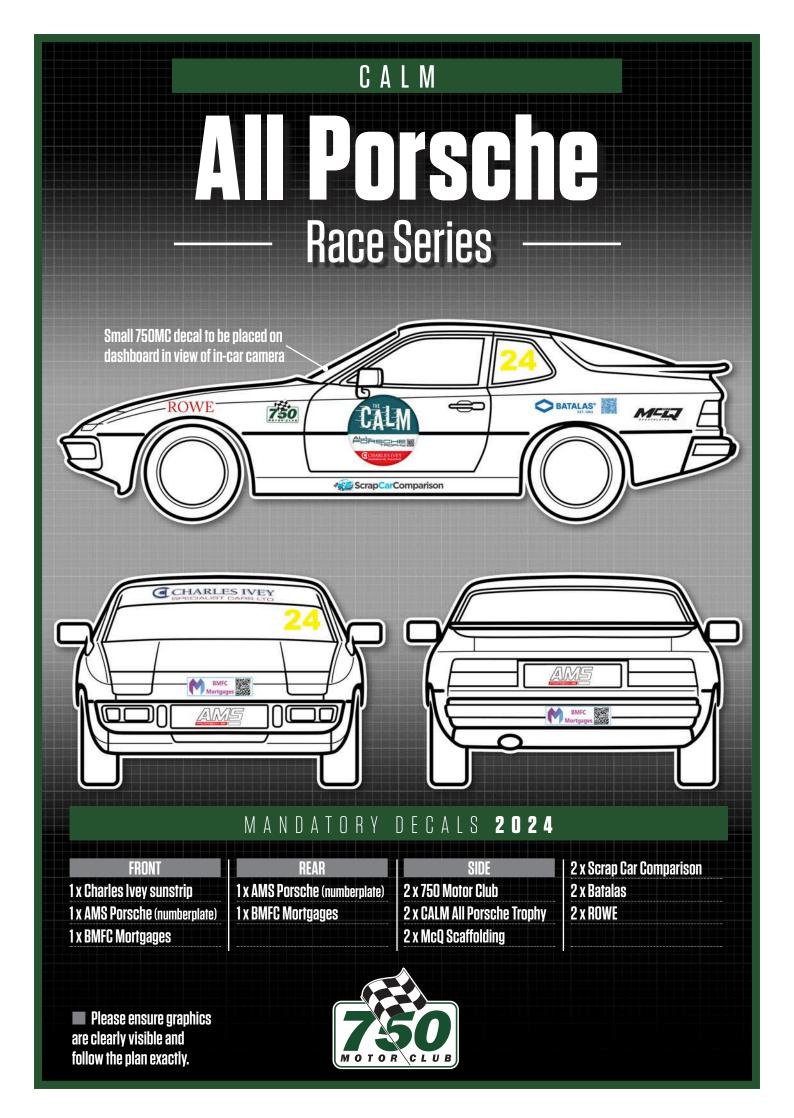

| 2 x 750 Motor Club     | 2 x class letter (rear window) |
| 1 x Axis Shift numberplate  |                            | 2 x HITEK              | 2 x class name (number square) |
| 1 x orange heart (sunstrip) | SIDE                       | 2 x ARCA               | 2 x surname (rear window)      |
| 1 x class letter (sunstrip) | 2 x number square          | 2 x AROC               |                                |
|                             |                            |                        |                                |
|                             |                            |                        | See championship regulation    |

CLUB

MOTOR

See championship regulations regarding class designation and race number positioning.

Please ensure graphics are clearly visible





## RADICAL Bikesports Championship



# FINISHLINE UK LTD **Classic Stock Hatch** ——Championship



FRONT 1 x Toyo Tires numberplate 1 x Finishline sunstrip REAR 1 x Toyo Tires numberplate SIDE 2 x 750 Motor Club 2 x Finishline Mintex 2 x Vulcan Racing 2 x Jon Elsey Photography

Previous Demon Tweeks & Yokohama decals are <u>NOT PERMITTED</u> to be displayed. Please ensure all decals match position exactly.



### K-TEC RACING 21[1]i Championship Small 750MC and white K-Tec Racing decals placed on dashboard in view of in-car camera 750 PBS TEC RA **TOYO TIRES** < MOTORSPO **TOYOTIRE**

### MANDATORY DECALS 2024

FrontRearSIDE2 x Jon Elsey Photography1 x K-Tec Racing sunstrip1 x K-Tec Racing rear sunstrip2 x 750 Motor Club2 x 750 Motor Club1 x Toyo Tires numberplate1 x Toyo Tires number