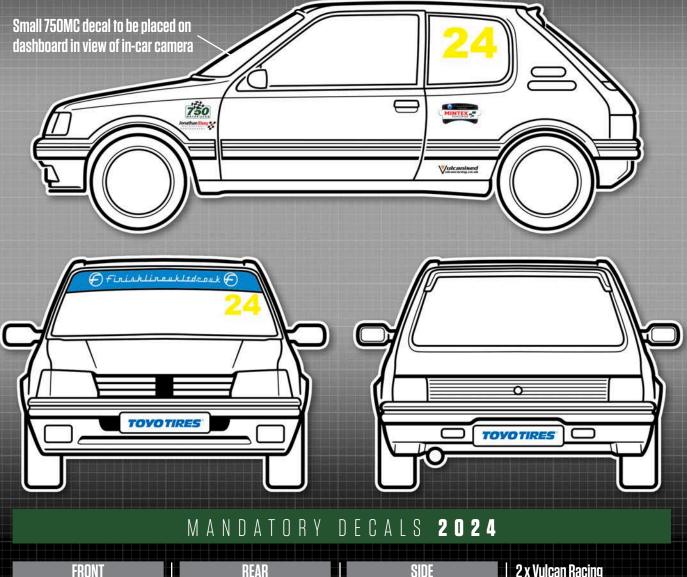

# FINISHLINE UK LTD **Classic Stock Hatch** ——Championship

FRONT 1 x Toyo Tires numberplate 1 x Finishline sunstrip REAR 1 x Toyo Tires numberplate SIDE 2 x 750 Motor Club 2 x Finishline Mintex 2 x Vulcan Racing 2 x Jon Elsey Photography