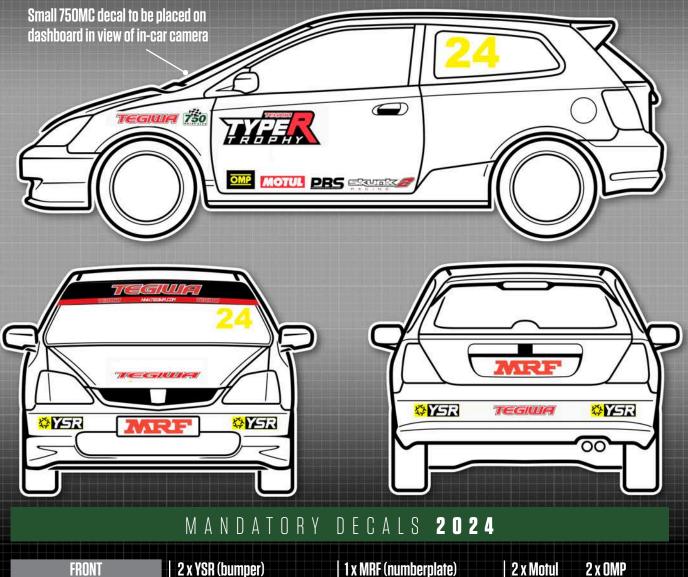

## TEGIWA TYDE-RTODDAY Championship

1 x Tegiwa sunstrip 1 x Tegiwa (bonnet) 1 x MRF (numberplate) 2 x YSR (bumper) REAR 2 x YSR (bumper) 1 x Tegiwa (bumper)

| 1 x MRF (numberplate) |   |  |
|-----------------------|---|--|
| SIDE                  | 2 |  |
| 2 x 750 Motor Club    | 2 |  |
| 2 x Type-R Trophy     | 2 |  |

2 x Motul 2 x Of 2 x Skunk 2 2 x PBS 2 x Tegiwa

Please ensure graphics are clearly visible and follow the plan as closely as possible.