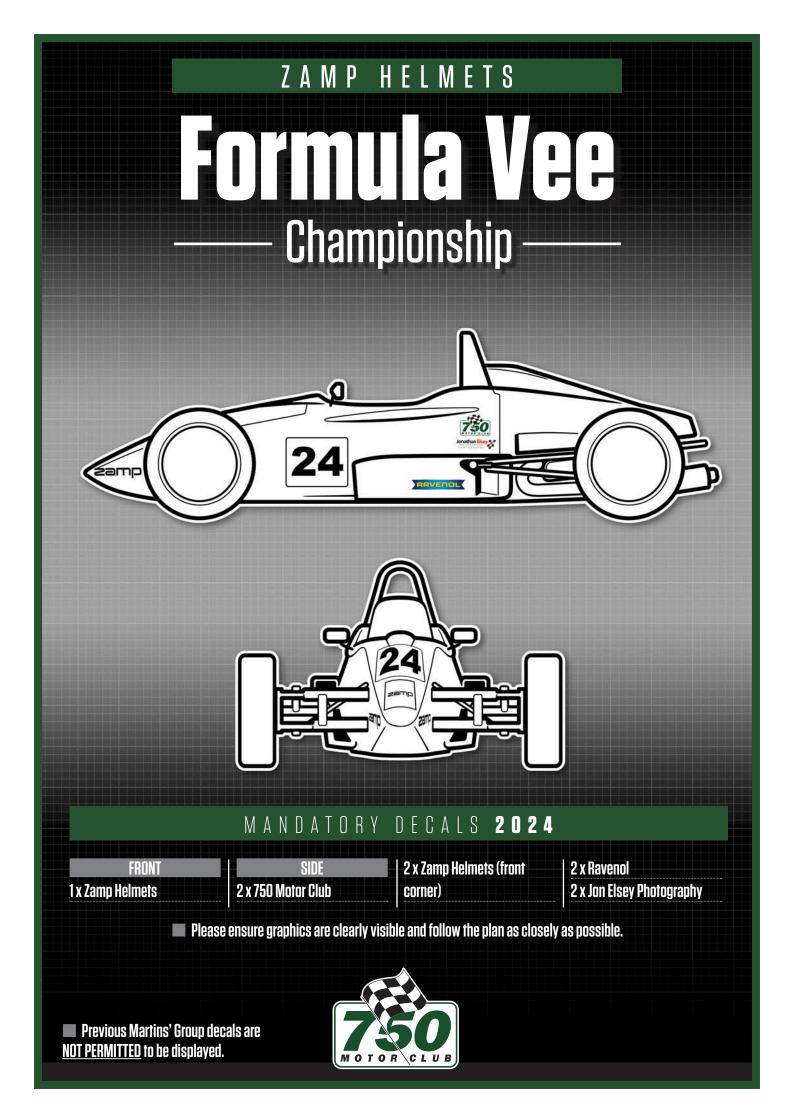

hip Small 750MC and white K-Tec Racing decals placed on dashboard in view of in-car camera 750 PBS TEC RA **TOYO TIRES** < MOTORSPO **TOYOTIRE**

### MANDATORY DECALS 2024

FrontRearSIDE2 x Jon Elsey Photography1 x K-Tec Racing sunstrip1 x K-Tec Racing rear sunstrip2 x 750 Motor Club2 x 750 Motor Club1 x Toyo Tires numberplate1 x Toyo Tires numberplate2 x PBS2 x PolleySport Toyo Tires2 x SK Motorsport1 x SK Motorsport2 x PolleySport Toyo Tires



Please ensure graphics are clearly visible and follow the plan exactly.

## TEGIWA Championship



Please ensure graphics are clearly visible and follow the plan as closely as possible.

Sunstrip exception will only be given to cars racing in another 750MC formula on the same race weekend.



Key for Club Enduro class colour coding

В





C



















Sunstrip exception will only be given to cars racing in another 750MC formula on the same race weekend.



Key for Roadsports class colour coding

Α





Previous Absolute Alignment decals are NOT PERMITTED to be displayed.





## TEGIWA TYDE-RTODDAY Championship



1 x Tegiwa sunstrip 1 x Tegiwa (bonnet) 1 x MRF (numberplate) 2 x YSR (bumper) REAR 2 x YSR (bumper) 1 x Tegiwa (bumper)

| 1 x MRF (numberplate) |   |  |
|-----------------------|---|--|
| SIDE                  | 2 |  |
| 2 x 750 Motor Club    | 2 |  |
| 2 x Type-R Trophy     | 2 |  |

2 x Motul 2 x Of 2 x Skunk 2 2 x PBS 2 x Tegiwa

Please ensure graphics are clearly visible and follow the plan as closely as possible.