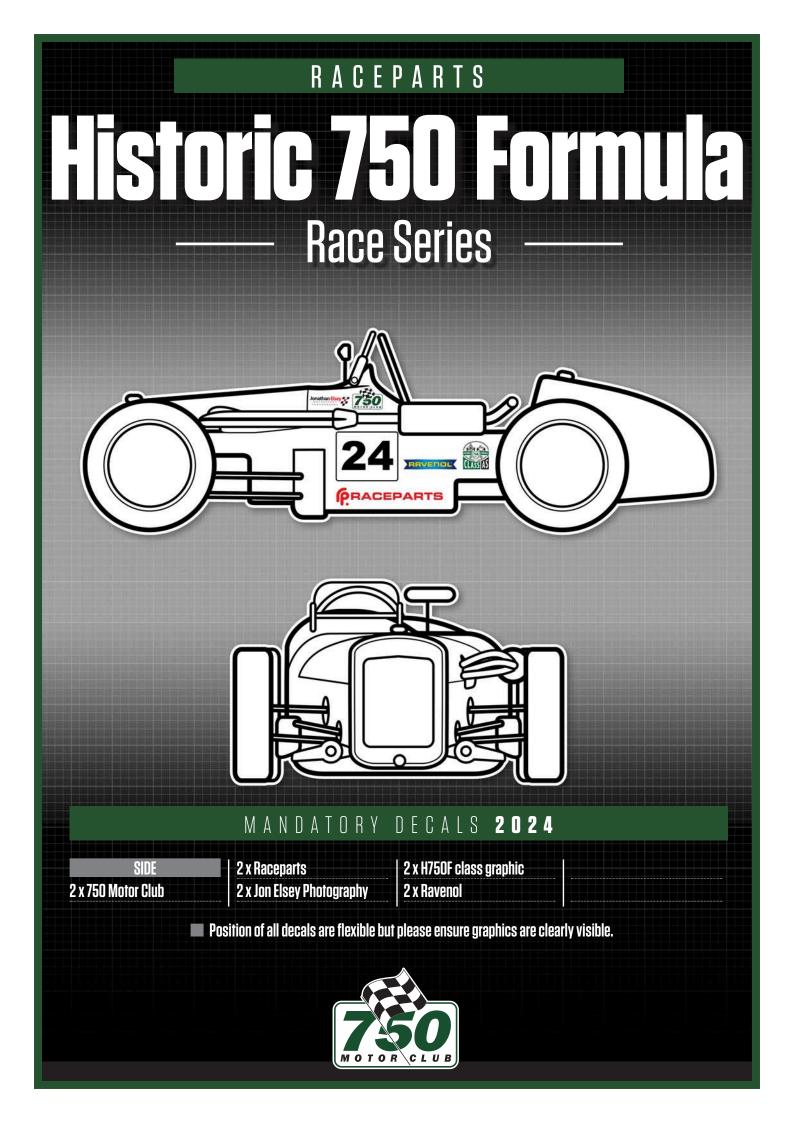

p Small 750MC and white K-Tec Racing decals placed on dashboard in view of in-car camera 750 PBS TEC RA **TOYO TIRES** < MOTORSPO **TOYOTIRE**

### MANDATORY DECALS 2024

FrontRearSIDE2 x Jon Elsey Photography1 x K-Tec Racing sunstrip1 x K-Tec Racing rear sunstrip2 x 750 Motor Club2 x 750 Motor Club1 x Toyo Tires numberplate1 x Toyo Tires numberplate2 x PBS2 x PolleySport Toyo Tires2 x SK Motorsport1 x SK Motorsport2 x PolleySport Toyo Tires



Please ensure graphics are clearly visible and follow the plan exactly.

## TEGIWA Championship



Please ensure graphics are clearly visible and follow the plan as closely as possible.

Sunstrip exception will only be given to cars racing in another 750MC formula on the same race weekend.



Key for Club Enduro class colour coding

В





C



















Sunstrip exception will only be given to cars racing in another 750MC formula on the same race weekend.



Key for Roadsports class colour coding

Α





Previous Absolute Alignment decals are NOT PERMITTED to be displayed.





## TEGIWA TYDE-RTODDAY Championship



1 x Tegiwa sunstrip 1 x Tegiwa (bonnet) 1 x MRF (numberplate) 2 x YSR (bumper) REAR 2 x YSR (bumper) 1 x Tegiwa (bumper)

| 1 x MRF (numberplate) |   |  |
|-----------------------|---|--|
| SIDE                  | 2 |  |
| 2 x 750 Motor Club    | 2 |  |
| 2 x Type-R Trophy     | 2 |  |

2 x Motul 2 x Of 2 x Skunk 2 2 x PBS 2 x Tegiwa

Please ensure graphics are clearly visible and follow the plan as closely as possible.