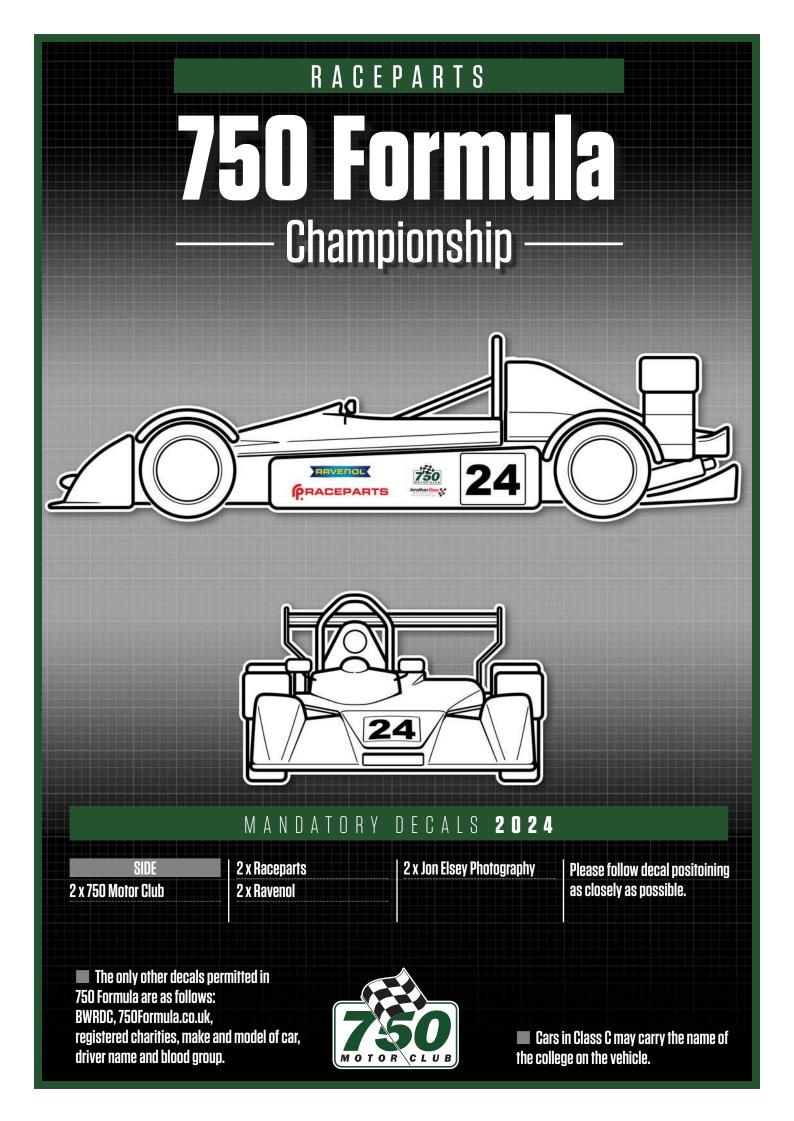

If your formula is not shown please consult your championship/series coordinator for layout and decals, but note that one '750MC Flag Decal' must be displayed on each side of your car (front wing for tin-tops/saloons)

CLUB

MOTOR

See championship regulations regarding class designation and race number positioning.

Please ensure graphics are clearly visible