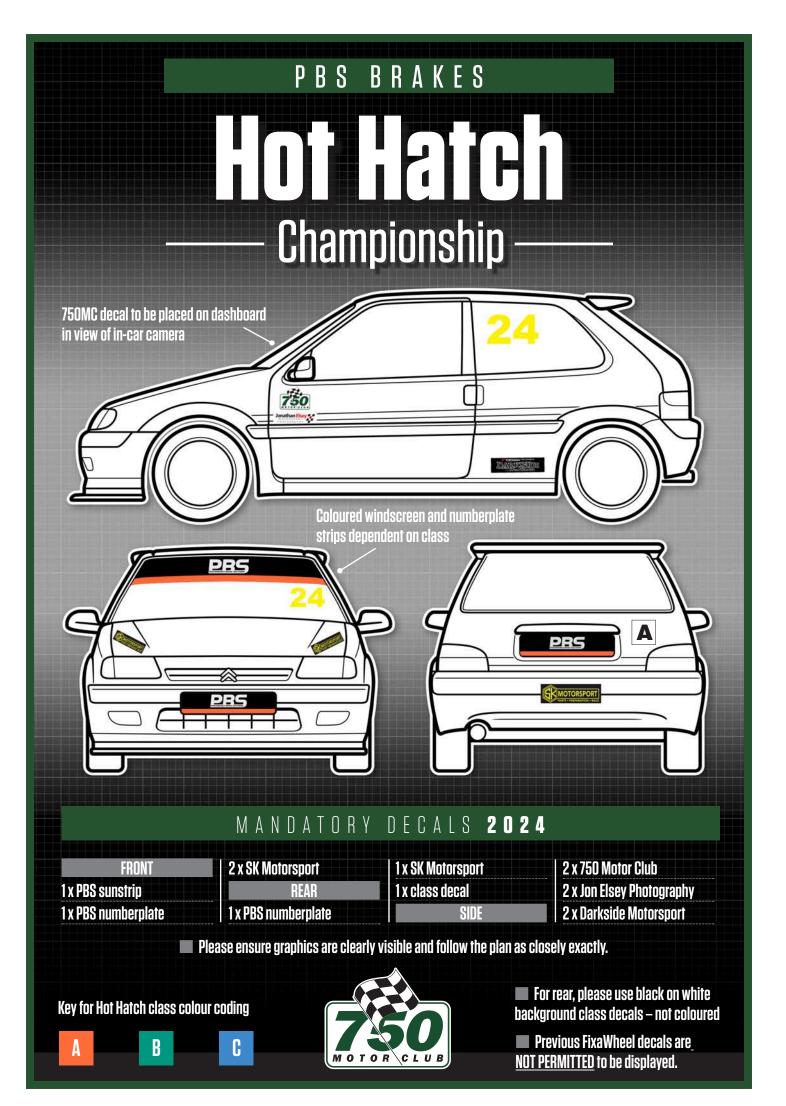

Small 750MC and white K-Tec Racing decals placed on dashboard in view of in-car camera 750 PBS TEC RA **TOYO TIRES** < MOTORSPO **TOYOTIRE**

### MANDATORY DECALS 2024

FrontRearSIDE2 x Jon Elsey Photography1 x K-Tec Racing sunstrip1 x K-Tec Racing rear sunstrip2 x 750 Motor Club2 x 750 Motor Club1 x Toyo Tires numberplate1 x Toyo Tires numberplate2 x PBS2 x PolleySport Toyo Tires2 x SK Motorsport1 x SK Motorsport2 x PolleySport Toyo Tires



Please ensure graphics are clearly visible and follow the plan exactly.

## TEGIWA Championship



Please ensure graphics are clearly visible and follow the plan as closely as possible.

Sunstrip exception will only be given to cars racing in another 750MC formula on the same race weekend.



Key for Club Enduro class colour coding

В





C



















Sunstrip exception will only be given to cars racing in another 750MC formula on the same race weekend.



Key for Roadsports class colour coding

Α





Previous Absolute Alignment decals are NOT PERMITTED to be displayed.





## TEGIWA TYDE-RTODDAY Championship



1 x Tegiwa sunstrip 1 x Tegiwa (bonnet) 1 x MRF (numberplate) 2 x YSR (bumper) REAR 2 x YSR (bumper) 1 x Tegiwa (bumper)

| 1 x MRF (numberplate) |   |  |
|-----------------------|---|--|
| SIDE                  | 2 |  |
| 2 x 750 Motor Club    | 2 |  |
| 2 x Type-R Trophy     | 2 |  |

2 x Motul 2 x Of 2 x Skunk 2 2 x PBS 2 x Tegiwa

Please ensure graphics are clearly visible and follow the plan as closely as possible.