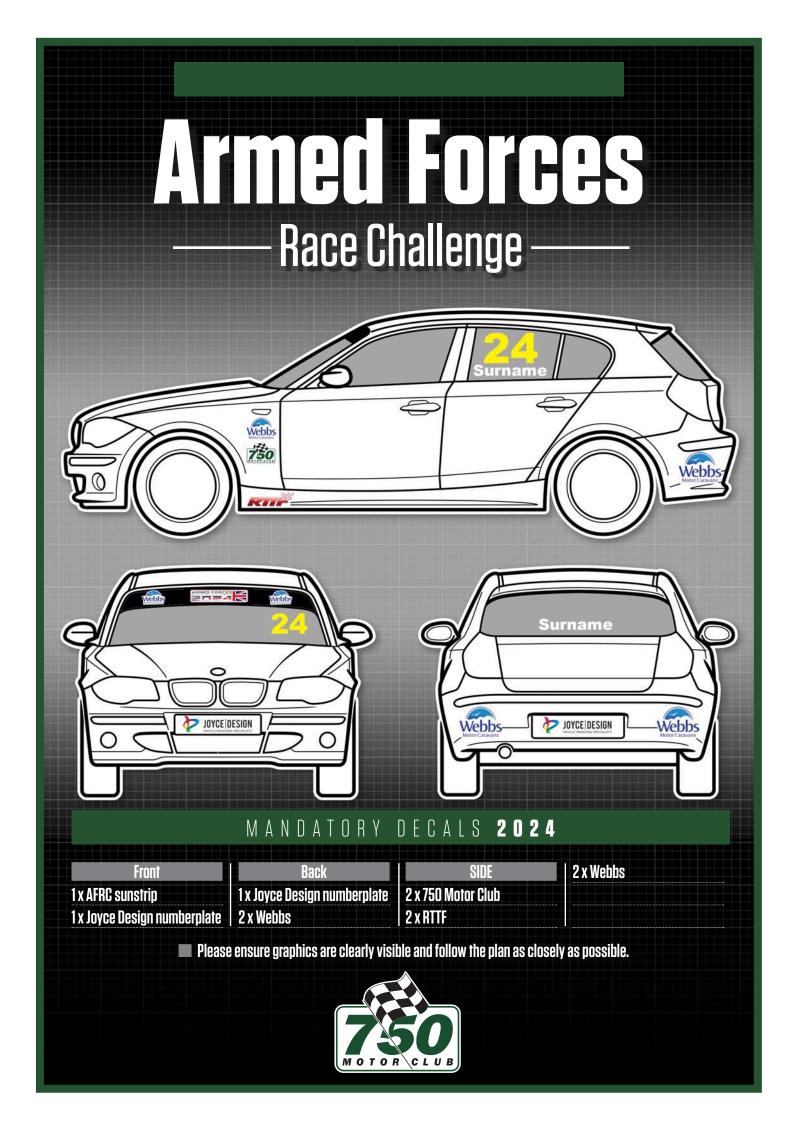

If your formula is not shown please consult your championship/series coordinator for layout and decals, but note that one '750MC Flag Decal' must be displayed on each side of your car (front wing for tin-tops/saloons)