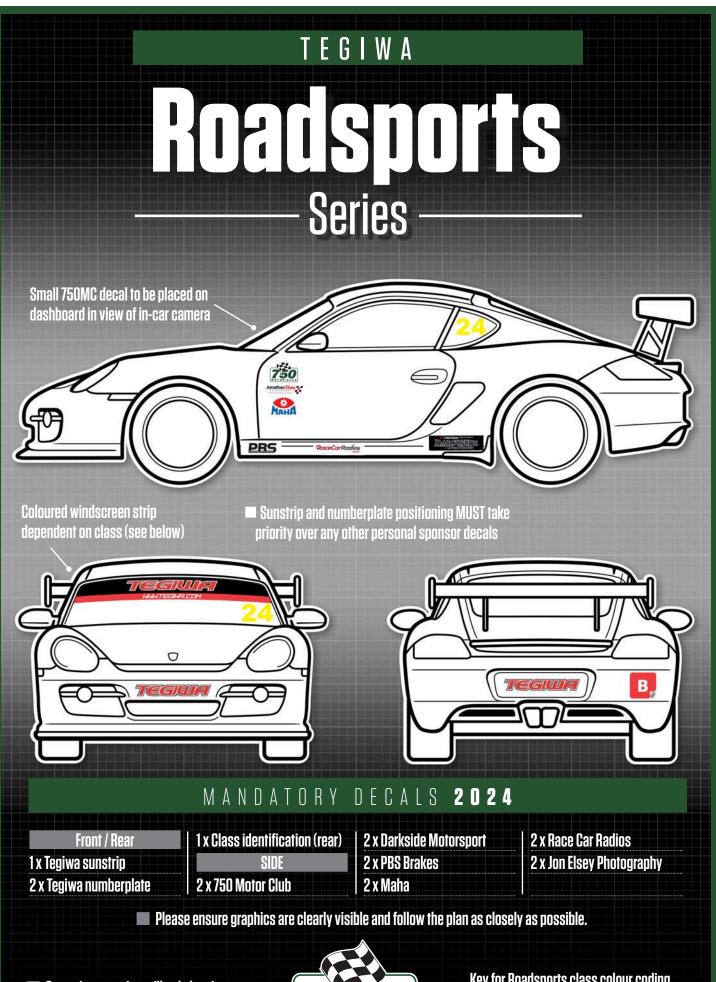

## TEGIWA Championship

Please ensure graphics are clearly visible and follow the plan as closely as possible.

Sunstrip exception will only be given to cars racing in another 750MC formula on the same race weekend.

Key for Club Enduro class colour coding

В

C

Sunstrip exception will only be given to cars racing in another 750MC formula on the same race weekend.

Key for Roadsports class colour coding

Α

Previous Absolute Alignment decals are NOT PERMITTED to be displayed.