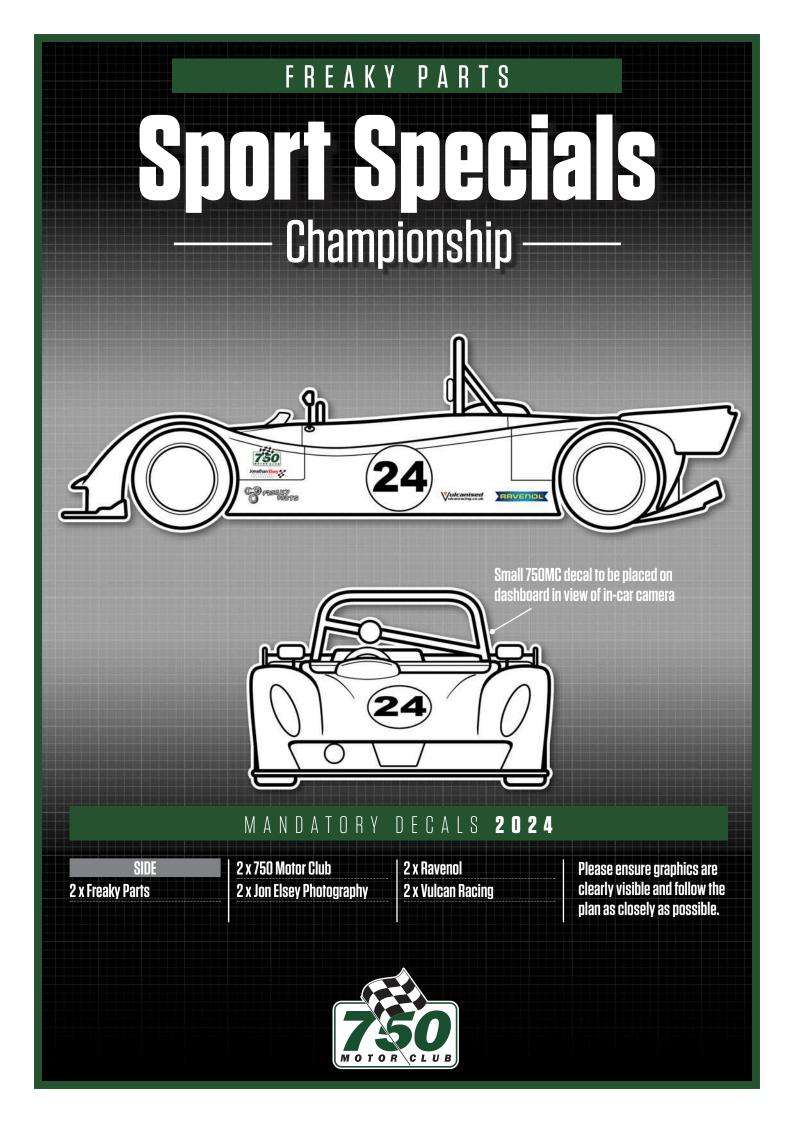

# FINISHLINE UK LTD **Classic Stock Hatch** ——Championship

FRONT 1 x Toyo Tires numberplate 1 x Finishline sunstrip REAR 1 x Toyo Tires numberplate SIDE 2 x 750 Motor Club 2 x Finishline Mintex 2 x Vulcan Racing 2 x Jon Elsey Photography