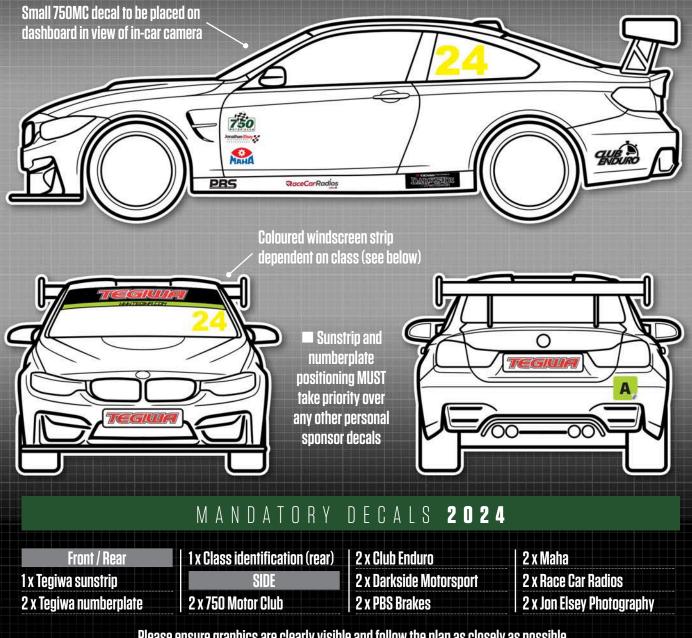

## TEGIWA Championship

Please ensure graphics are clearly visible and follow the plan as closely as possible.

Sunstrip exception will only be given to cars racing in another 750MC formula on the same race weekend.

Key for Club Enduro class colour coding

В

C

Sunstrip exception will only be given to cars racing in another 750MC formula on the same race weekend.

Key for Roadsports class colour coding

Α

Previous Absolute Alignment decals are NOT PERMITTED to be displayed.