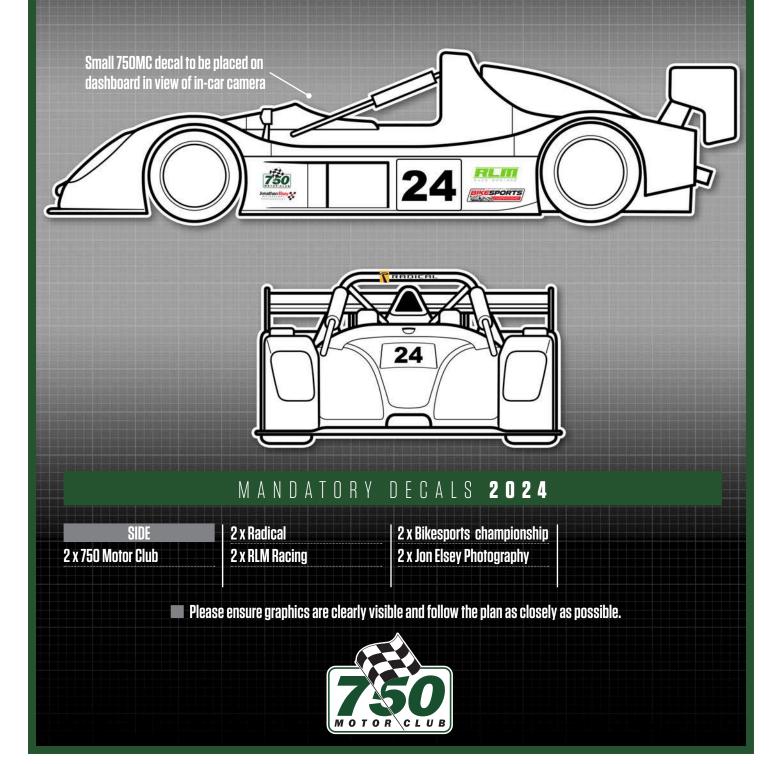

ter (rear window) |
| 1 x Axis Shift numberplate  |                            | 2 x HITEK              | 2 x class name (number square) |
| 1 x orange heart (sunstrip) | SIDE                       | 2 x ARCA               | 2 x surname (rear window)      |
| 1 x class letter (sunstrip) | 2 x number square          | 2 x AROC               |                                |
|                             |                            |                        |                                |
|                             |                            |                        | See championship regulation    |

CLUB

MOTOR

See championship regulations regarding class designation and race number positioning.

Please ensure graphics are clearly visible





## RADICAL Bikesports Championship



# FINISHLINE UK LTD **Classic Stock Hatch** ——Championship



FRONT 1 x Toyo Tires numberplate 1 x Finishline sunstrip REAR 1 x Toyo Tires numberplate SIDE 2 x 750 Motor Club 2 x Finishline Mintex 2 x Vulcan Racing 2 x Jon Elsey Photography

Previous Demon Tweeks & Yokohama decals are <u>NOT PERMITTED</u> to be displayed. Please ensure all decals match position exactly.



### K-TEC RACING 21[1]i Championship Small 750MC and white K-Tec Racing decals placed on dashboard in view of in-car camera 750 PBS TEC RA **TOYO TIRES** < MOTORSPO **TOYOTIRE**

### MANDATORY DECALS 2024

FrontRearSIDE2 x Jon Elsey Photography1 x K-Tec Racing sunstrip1 x K-Tec Racing rear sunstrip2 x 750 Motor Club2 x 750 Motor Club1 x Toyo Tires numberplate1 x Toyo Tires numberplate2 x PBS2 x PolleySport Toyo Tires2