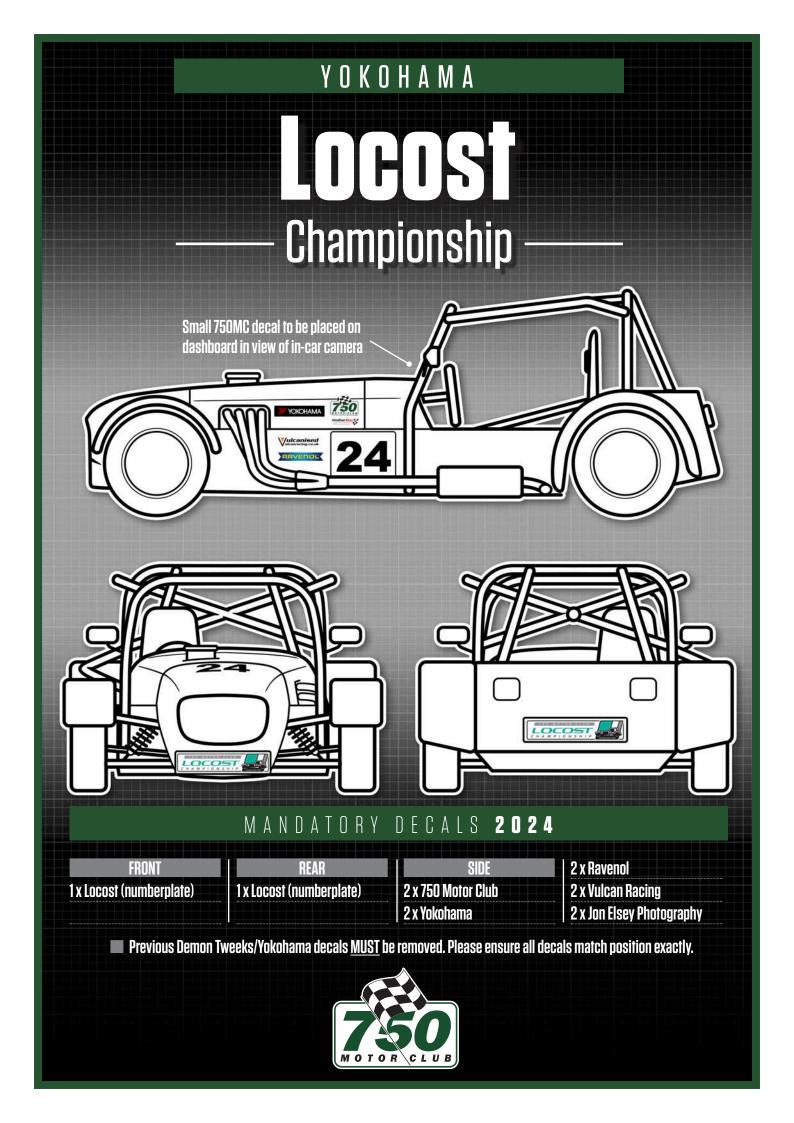

Previous Demon Tweeks & Yokohama decals are <u>NOT PERMITTED</u> to be displayed. Please ensure all decals match position exactly.