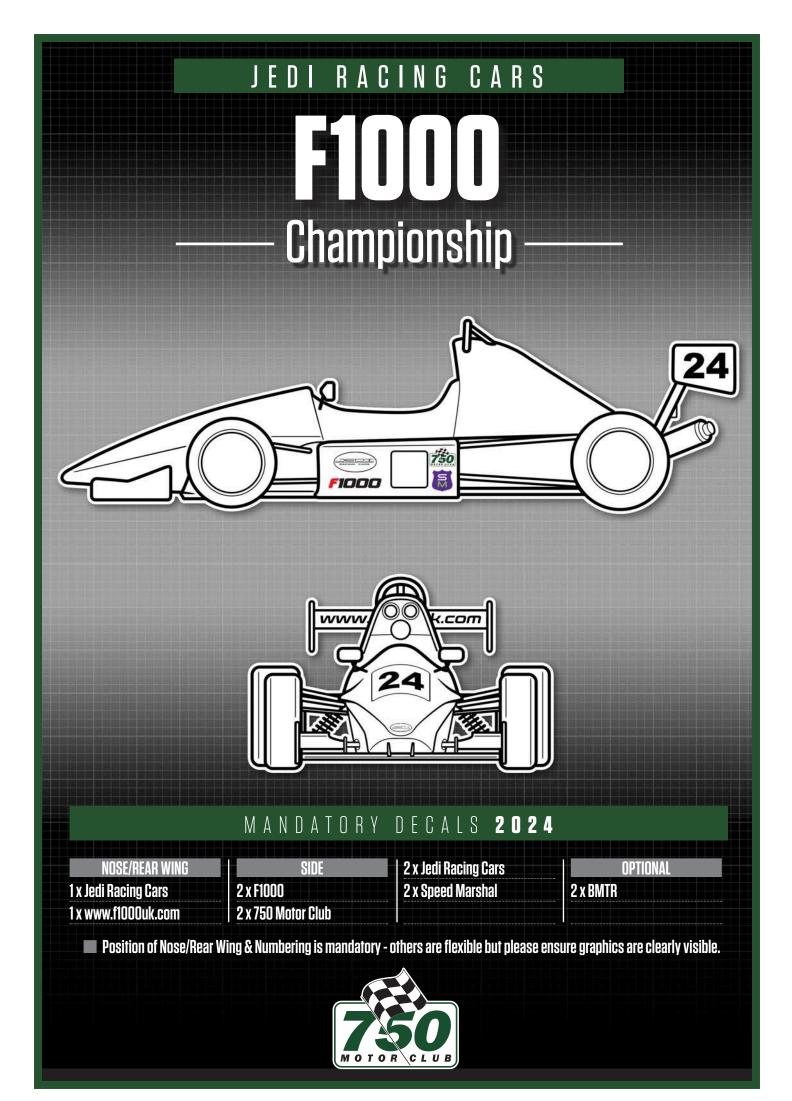

nship Small 750MC and white K-Tec Racing decals placed on dashboard in view of in-car camera 750 PBS TEC RA **TOYO TIRES** < MOTORSPO **TOYOTIRE**

### MANDATORY DECALS 2024

FrontRearSIDE2 x Jon Elsey Photography1 x K-Tec Racing sunstrip1 x K-Tec Racing rear sunstrip2 x 750 Motor Club2 x 750 Motor Club1 x Toyo Tires numberplate1 x Toyo Tires numberplate2 x PBS2 x PolleySport Toyo Tires2 x SK Motorsport1 x SK Motorsport2 x PolleySport Toyo Tires



Please ensure graphics are clearly visible and follow the plan exactly.

## TEGIWA Championship



Please ensure graphics are clearly visible and follow the plan as closely as possible.

Sunstrip exception will only be given to cars racing in another 750MC formula on the same race weekend.



Key for Club Enduro class colour coding

В





C



















Sunstrip exception will only be given to cars racing in another 750MC formula on the same race weekend.



Key for Roadsports class colour coding

Α





Previous Absolute Alignment decals are NOT PERMITTED to be displayed.





## TEGIWA TYDE-RTODDAY Championship



1 x Tegiwa sunstrip 1 x Tegiwa (bonnet) 1 x MRF (numberplate) 2 x YSR (bumper) REAR 2 x YSR (bumper) 1 x Tegiwa (bumper)

| 1 x MRF (numberplate) |   |  |
|-----------------------|---|--|
| SIDE                  | 2 |  |
| 2 x 750 Motor Club    | 2 |  |
| 2 x Type-R Trophy     | 2 |  |

2 x Motul 2 x Of 2 x Skunk 2 2 x PBS 2 x Tegiwa

Please ensure graphics are clearly visible and follow the plan as closely as possible.