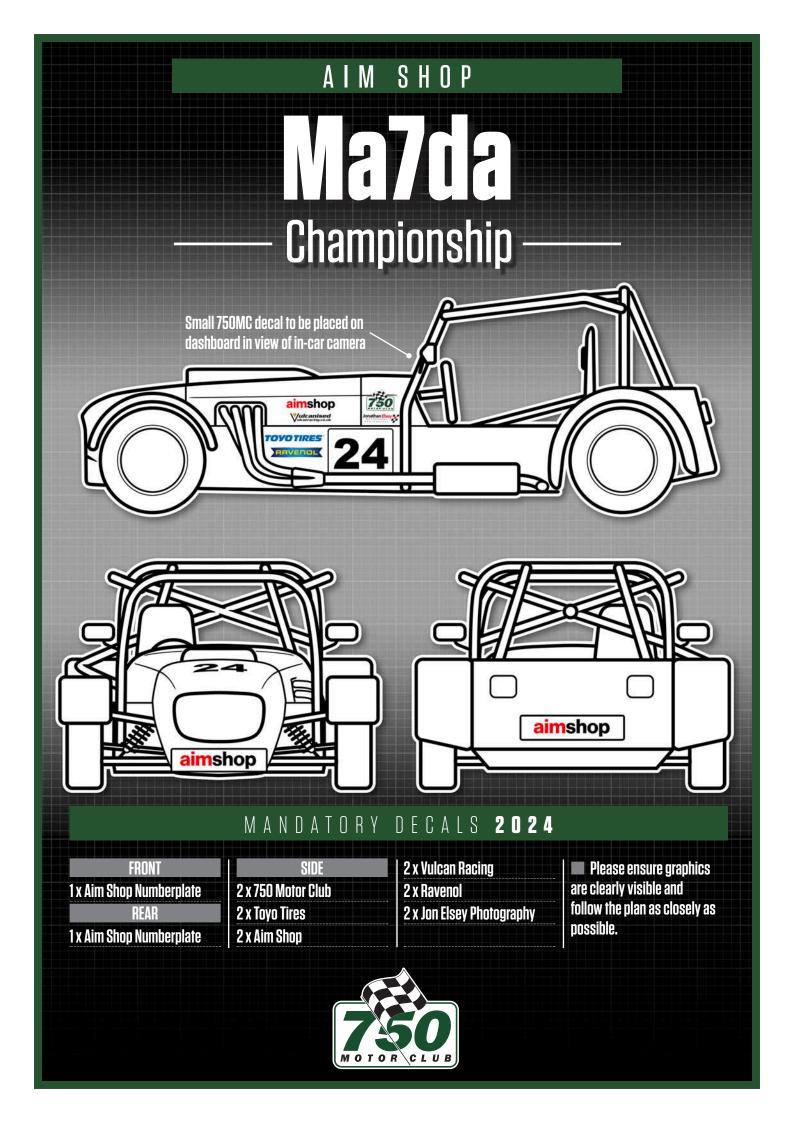

l 750MC and white K-Tec Racing decals placed on dashboard in view of in-car camera 750 PBS TEC RA **TOYO TIRES** < MOTORSPO **TOYOTIRE**

### MANDATORY DECALS 2024

FrontRearSIDE2 x Jon Elsey Photography1 x K-Tec Racing sunstrip1 x K-Tec Racing rear sunstrip2 x 750 Motor Club2 x 750 Motor Club1 x Toyo Tires numberplate1 x Toyo Tires numberplate2 x PBS2 x PolleySport Toyo Tires2 x SK Motorsport1 x SK Motorsport2 x PolleySport Toyo Tires



Please ensure graphics are clearly visible and follow the plan exactly.

## TEGIWA Championship



Please ensure graphics are clearly visible and follow the plan as closely as possible.

Sunstrip exception will only be given to cars racing in another 750MC formula on the same race weekend.



Key for Club Enduro class colour coding

В





C



















Sunstrip exception will only be given to cars racing in another 750MC formula on the same race weekend.



Key for Roadsports class colour coding

Α





Previous Absolute Alignment decals are NOT PERMITTED to be displayed.





## TEGIWA TYDE-RTODDAY Championship



1 x Tegiwa sunstrip 1 x Tegiwa (bonnet) 1 x MRF (numberplate) 2 x YSR (bumper) REAR 2 x YSR (bumper) 1 x Tegiwa (bumper)

| 1 x MRF (numberplate) |   |  |
|-----------------------|---|--|
| SIDE                  | 2 |  |
| 2 x 750 Motor Club    | 2 |  |
| 2 x Type-R Trophy     | 2 |  |

2 x Motul 2 x Of 2 x Skunk 2 2 x PBS 2 x Tegiwa

Please ensure graphics are clearly visible and follow the plan as closely as possible.