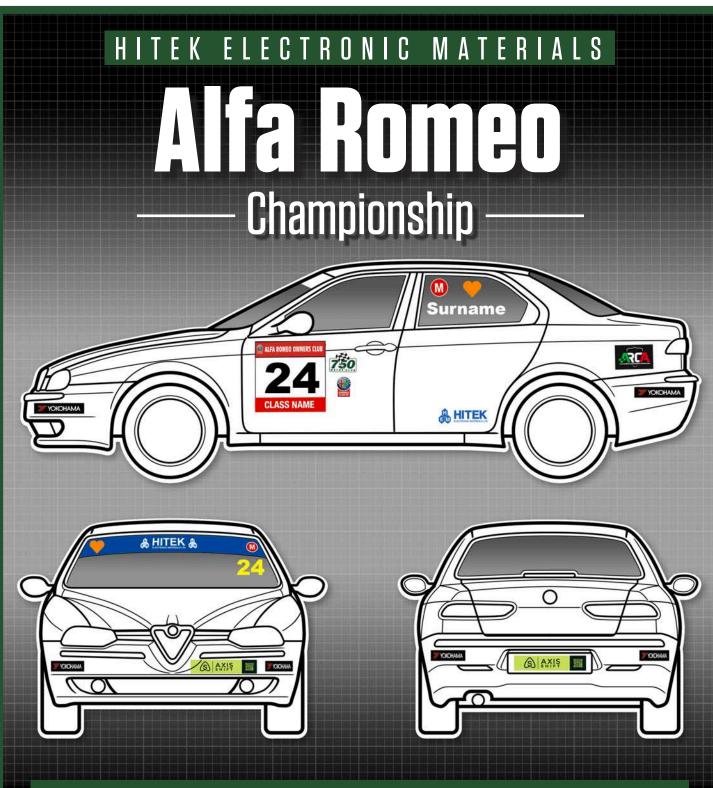

#### MANDATORY DECALS 2024

| FRONT                       | REAR                       | 4 x Yokohama (TS only) | 2 x orange heart (rear window) |
|-----------------------------|----------------------------|------------------------|--------------------------------|
| 1 x HITEK sunstrip          | 1 x Axis Shift numberplate | 2 x 750 Motor Club     | 2 x class letter (rear window) |
| 1 x Axis Shift numberplate  |                            | 2 x HITEK              | 2 x class name (number square) |
| 1 x orange heart (sunstrip) | SIDE                       | 2 x ARCA               | 2 x surname (rear window)      |
| 1 x class letter (sunstrip) | 2 x number square          | 2 x AROC               |                                |
|                             |                            |                        |                                |
|                             |                            |                        | See championship regulation    |