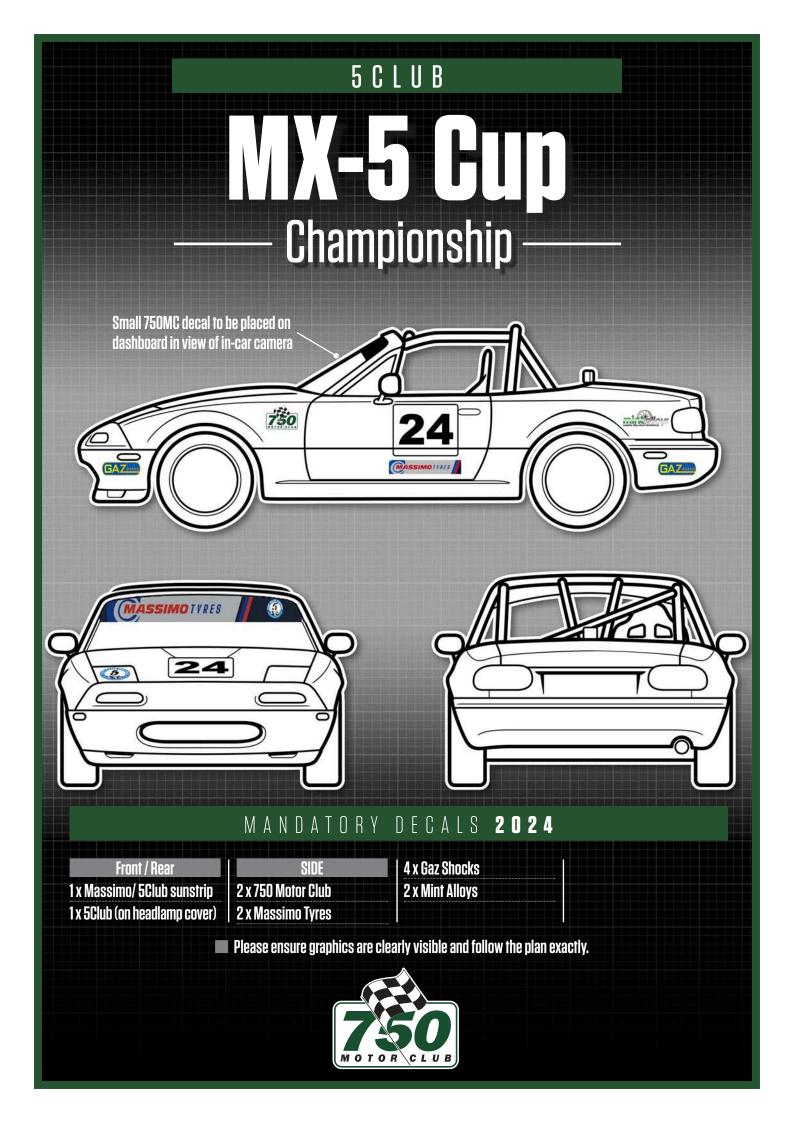

750MC and white K-Tec Racing decals placed on dashboard in view of in-car camera 750 PBS TEC RA **TOYO TIRES** < MOTORSPO **TOYOTIRE**

### MANDATORY DECALS 2024

FrontRearSIDE2 x Jon Elsey Photography1 x K-Tec Racing sunstrip1 x K-Tec Racing rear sunstrip2 x 750 Motor Club2 x 750 Motor Club1 x Toyo Tires numberplate1 x Toyo Tires numberplate2 x PBS2 x PolleySport Toyo Tires2 x SK Motorsport1 x SK Motorsport2 x PolleySport Toyo Tires



Please ensure graphics are clearly visible and follow the plan exactly.

## TEGIWA Championship



Please ensure graphics are clearly visible and follow the plan as closely as possible.

Sunstrip exception will only be given to cars racing in another 750MC formula on the same race weekend.



Key for Club Enduro class colour coding

В





C



















Sunstrip exception will only be given to cars racing in another 750MC formula on the same race weekend.



Key for Roadsports class colour coding

Α





Previous Absolute Alignment decals are NOT PERMITTED to be displayed.





## TEGIWA TYDE-RTODDAY Championship



1 x Tegiwa sunstrip 1 x Tegiwa (bonnet) 1 x MRF (numberplate) 2 x YSR (bumper) REAR 2 x YSR (bumper) 1 x Tegiwa (bumper)

| 1 x MRF (numberplate) |   |  |
|-----------------------|---|--|
| SIDE                  | 2 |  |
| 2 x 750 Motor Club    | 2 |  |
| 2 x Type-R Trophy     | 2 |  |

2 x Motul 2 x Of 2 x Skunk 2 2 x PBS 2 x Tegiwa

Please ensure graphics are clearly visible and follow the plan as closely as possible.