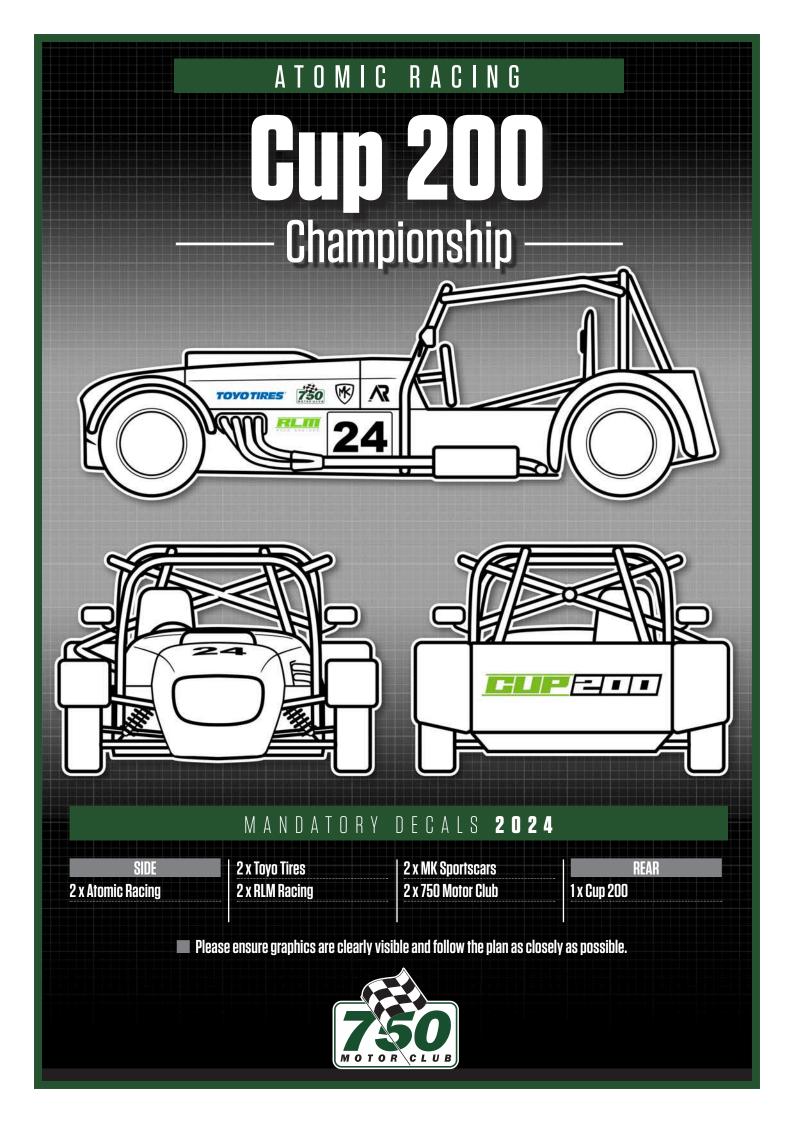

ionship Small 750MC and white K-Tec Racing decals placed on dashboard in view of in-car camera 750 PBS TEC RA **TOYO TIRES** < MOTORSPO **TOYOTIRE**

### MANDATORY DECALS 2024

FrontRearSIDE2 x Jon Elsey Photography1 x K-Tec Racing sunstrip1 x K-Tec Racing rear sunstrip2 x 750 Motor Club2 x 750 Motor Club1 x Toyo Tires numberplate1 x Toyo Tires numberplate2 x PBS2 x PolleySport Toyo Tires2 x SK Motorsport1 x SK Motorsport2 x PolleySport Toyo Tires



Please ensure graphics are clearly visible and follow the plan exactly.

## TEGIWA Championship



Please ensure graphics are clearly visible and follow the plan as closely as possible.

Sunstrip exception will only be given to cars racing in another 750MC formula on the same race weekend.



Key for Club Enduro class colour coding

В





C



















Sunstrip exception will only be given to cars racing in another 750MC formula on the same race weekend.



Key for Roadsports class colour coding

Α





Previous Absolute Alignment decals are NOT PERMITTED to be displayed.





## TEGIWA TYDE-RTODDAY Championship



1 x Tegiwa sunstrip 1 x Tegiwa (bonnet) 1 x MRF (numberplate) 2 x YSR (bumper) REAR 2 x YSR (bumper) 1 x Tegiwa (bumper)

| 1 x MRF (numberplate) |   |  |
|-----------------------|---|--|
| SIDE                  | 2 |  |
| 2 x 750 Motor Club    | 2 |  |
| 2 x Type-R Trophy     | 2 |  |

2 x Motul 2 x Of 2 x Skunk 2 2 x PBS 2 x Tegiwa

Please ensure graphics are clearly visible and follow the plan as closely as possible.