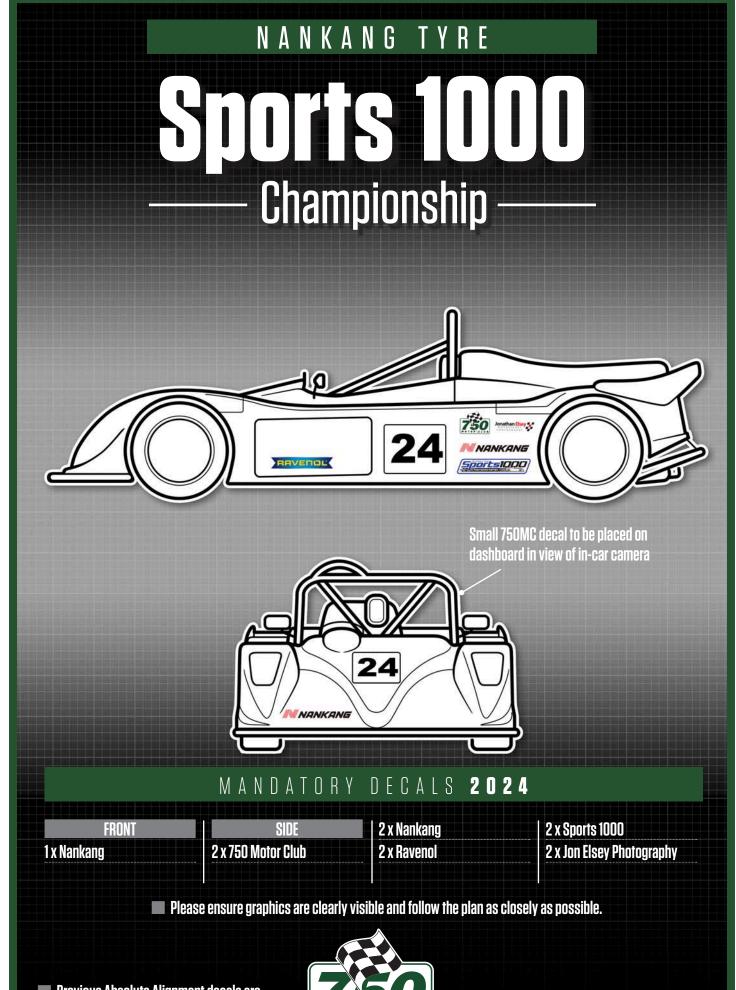

#### MANDATORY DECALS 2024

| FRONT                       | REAR                       | 4 x Yokohama (TS only) | 2 x orange heart (rear window) |
|-----------------------------|----------------------------|------------------------|--------------------------------|
| 1 x HITEK sunstrip          | 1 x Axis Shift numberplate | 2 x 750 Motor Club     | 2 x class letter (rear window) |
| 1 x Axis Shift numberplate  |                            | 2 x HITEK              | 2 x class name (number square) |
| 1 x orange heart (sunstrip) | SIDE                       | 2 x ARCA               | 2 x surname (rear window)      |
| 1 x class letter (sunstrip) | 2 x number square          | 2 x AROC               |                                |
|                             |                            |                        |                                |
|                             |                            |                        | See championship regulation    |

CLUB

MOTOR

See championship regulations regarding class designation and race number positioning.

Please ensure graphics are clearly visible