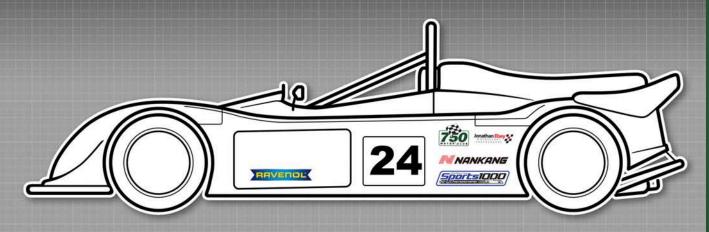

## Sports 1000

Championship

Small 750MC decal to be placed on dashboard in view of in-car camera

MANDATORY DECALS 2024

FRONT 1 x Nankang

SIDE 2 x 750 Motor Club 2 x Nankang 2 x Ravenol 2 x Sports 1000 2 x Jon Elsey Photography

Please ensure graphics are clearly visible and follow the plan as closely as possible.

Previous Absolute Alignment decals are <u>NOT PERMITTED</u> to be displayed.

FREAKY PARTS