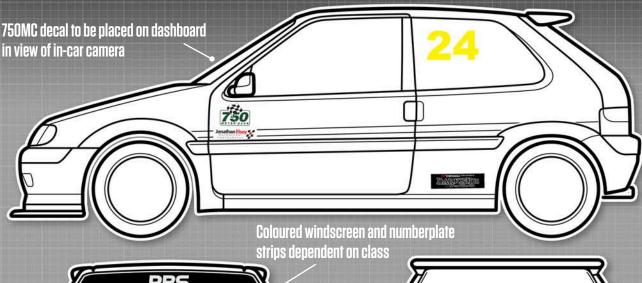

## Clio Sport

Championship

MANDATORY DECALS 2024

|  | ı | Ш | U | Ш | Ш |  |
|--|---|---|---|---|---|--|
|  |   |   |   |   |   |  |

1 x K-Tec Racing sunstrip

1 x Toyo Tires numberplate

2 x SK Motorsport

#### Rear

1x K-Tec Racing rear sunstrip

1x Toyo Tires numberplate

1x SK Motorsport

#### SIDE

2 x 750 Motor Club

2 x PBS

2 x PolleySport Toyo Tires

2 x Jon Elsey Photography

Please ensure graphics are clearly visible and follow the plan exactly.

TEGIWA