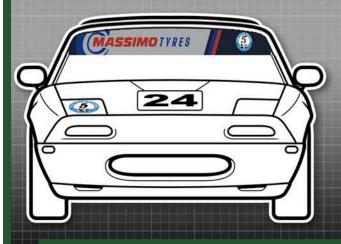

## MX-5 Gui

Championship

MANDATORY DECALS 2024

Front / Rear
1 x Massimo/ 5Club sunstrip
1 x 5Club (on headlamp cover)

SIDE 2 x 750 Motor Club 2 x Massimo Tyres 4 x Gaz Shocks 2 x Mint Alloys

Please ensure graphics are clearly visible and follow the plan exactly.