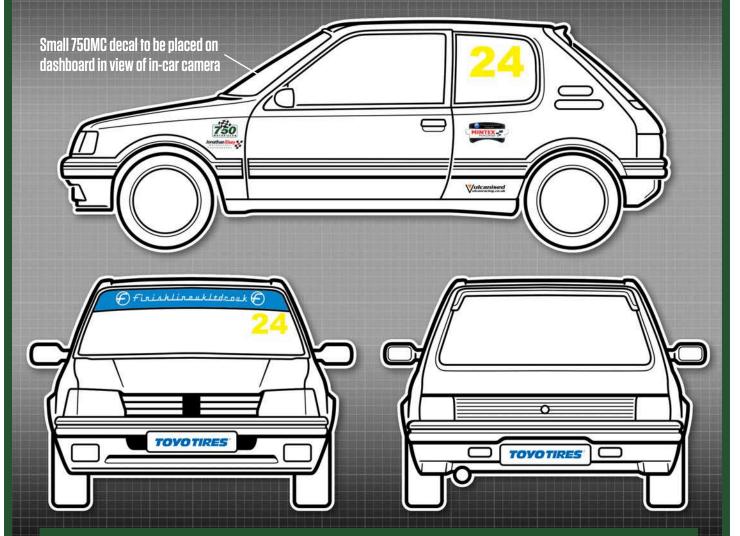

## Classic Stock Hatch

Championship

MANDATORY DECALS 2024

FRONT
1 x Toyo Tires numberplate
1 x Finishline sunstrip

REAR 1 x Toyo Tires numberplate SIDE 2 x 750 Motor Club 2 x Finishline Mintex 2 x Vulcan Racing 2 x Jon Elsey Photography

Previous Demon Tweeks & Yokohama decals are <u>NOT PERMITTED</u> to be displayed. Please ensure all decals match position exactly.

K-TEC RACING