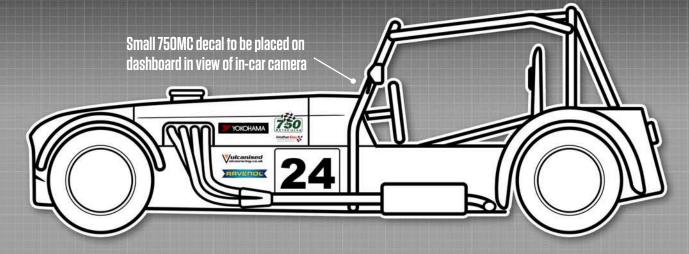

## Sports 1000

Championship

Small 750MC decal to be placed on dashboard in view of in-car camera

MANDATORY DECALS 2024

FRONT 1 x Nankang

SIDE 2 x 750 Motor Club 2 x Nankang 2 x Ravenol 2 x Sports 1000 2 x Jon Elsey Photography

Please ensure graphics are clearly visible and follow the plan as closely as possible.

Previous Absolute Alignment decals are <u>NOT PERMITTED</u> to be displayed.

FREAKY PARTS