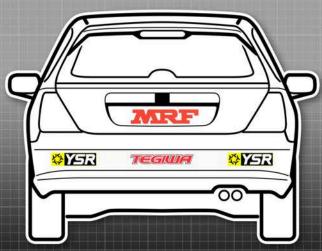

## Type-R Trophy

Championship

MANDATORY DECALS 2024

#### **FRONT**

1 x Tegiwa sunstrip

1 x Tegiwa (bonnet)

1x MRF (numberplate)

### 2 x YSR (bumper)

REAR

2 x YSR (bumper)

1x Tegiwa (bumper)

### 1x MRF (numberplate)

SIDE

2 x 750 Motor Club

2 x Type-R Trophy

2 x Motul

2 x OMP

2 x Skunk 2

2 x PBS