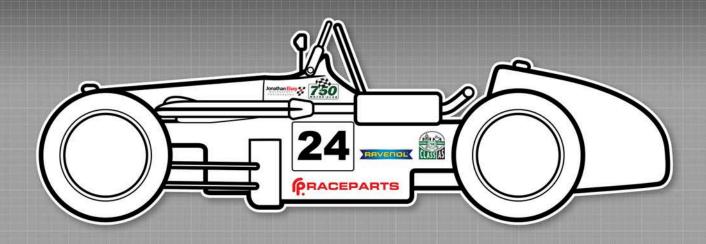

## 750 Formula

Championship

MANDATORY DECALS 2024

SIDE

2 x 750 Motor Club

2 x Raceparts

2 x Ravenol

2 x Jon Elsey Photography

Please follow decal positoining as closely as possible.

The only other decals permitted in 750 Formula are as follows:
BWRDC, 750Formula.co.uk,
registered charities, make and model of car,
driver name and blood group.