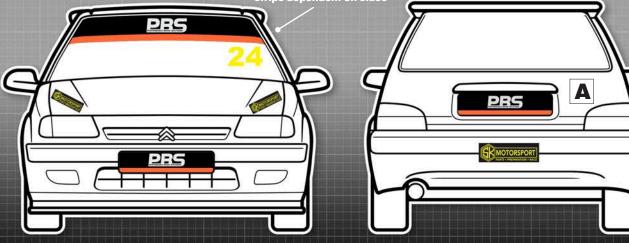

## Clio Sport

Championship

MANDATORY DECALS 2024

|  | ı | Ш | U | Ш | Ш |  |
|--|---|---|---|---|---|--|
|  |   |   |   |   |   |  |

1 x K-Tec Racing sunstrip

1 x Toyo Tires numberplate

2 x SK Motorsport

#### Rear

1x K-Tec Racing rear sunstrip

1x Toyo Tires numberplate

1x SK Motorsport

#### SIDE

2 x 750 Motor Club

2 x PBS

2 x PolleySport Toyo Tires

2 x Jon Elsey Photography

Please ensure graphics are clearly visible and follow the plan exactly.

TEGIWA