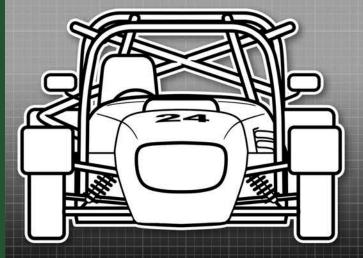

## 750 Formula

Championship

MANDATORY DECALS 2024

SIDE

2 x 750 Motor Club

2 x Raceparts

2 x Ravenol

2 x Jon Elsey Photography

Please follow decal positoining as closely as possible.

The only other decals permitted in 750 Formula are as follows:
BWRDC, 750Formula.co.uk,
registered charities, make and model of car,
driver name and blood group.