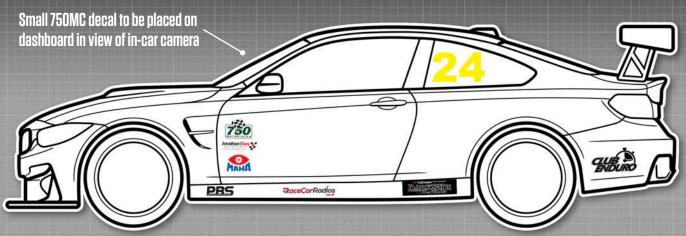

## Club Enduro

### Championship

Coloured windscreen strip dependent on class (see below)

Sunstrip and numberplate positioning MUST take priority over any other personal sponsor decals

### MANDATORY DECALS 2024

Front / Rear

1 x Tegiwa sunstrip

2 x Tegiwa numberplate

1x Class identification (rear)

SIDE

2 x 750 Motor Club

2 x Club Enduro

2 x Darkside Motorsport

2 x PBS Brakes

2 x Maha

2 x Race Car Radios

2 x Jon Elsey Photography

Please ensure graphics are clearly visible and follow the plan as closely as possible.

Sunstrip exception will only be given to cars racing in another 750MC formula on the same race weekend.