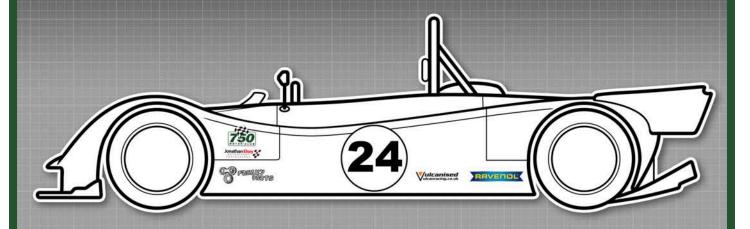

## Sports 1000

Championship

Small 750MC decal to be placed on dashboard in view of in-car camera

MANDATORY DECALS 2024

FRONT 1 x Nankang

SIDE 2 x 750 Motor Club 2 x Nankang 2 x Ravenol 2 x Sports 1000 2 x Jon Elsey Photography

Please ensure graphics are clearly visible and follow the plan as closely as possible.

Previous Absolute Alignment decals are <u>NOT PERMITTED</u> to be displayed.

FREAKY PARTS