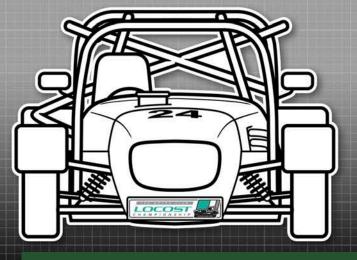

### LOCOST Championship

MANDATORY DECALS 2024

FRONT 1 x Locost (numberplate) REAR 1 x Locost (numberplate) SIDE 2 x 750 Motor Club 2 x Yokohama 2 x Ravenol 2 x Vulcan Racing 2 x Jon Elsey Photography

Previous Demon Tweeks/Yokohama decals <u>MUST</u> be removed. Please ensure all decals match position exactly.