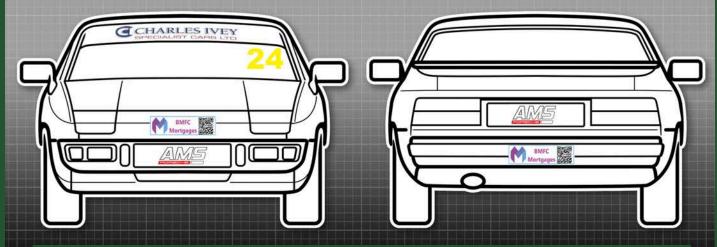

### All Porsche

**Race Series** 

MANDATORY DECALS 2024

#### **FRONT**

- 1x Charles Ivey sunstrip
- 1x AMS Porsche (numberplate)
- 1x BMFC Mortgages

#### REAR

- 1 x AMS Porsche (numberplate)
- 1x BMFC Mortgages

#### SIDE

- 2 x 750 Motor Club
- 2 x CALM All Porsche Trophy
- 2 x McQ Scaffolding
- 2 x Scrap Car Comparison
- 2 x Batalas
- 2 x ROWE

Please ensure graphics are clearly visible and follow the plan exactly.