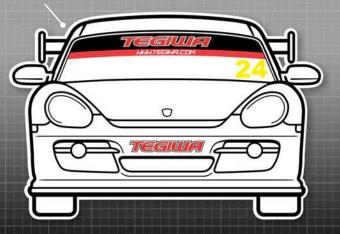

## Type-R Trophy

Championship

MANDATORY DECALS 2024

#### **FRONT**

1 x Tegiwa sunstrip

1 x Tegiwa (bonnet)

1x MRF (numberplate)

### 2 x YSR (bumper)

REAR

2 x YSR (bumper)

1x Tegiwa (bumper)

### 1x MRF (numberplate)

SIDE

2 x 750 Motor Club

2 x Type-R Trophy

2 x Motul

2 x OMP

2 x Skunk 2

2 x PBS