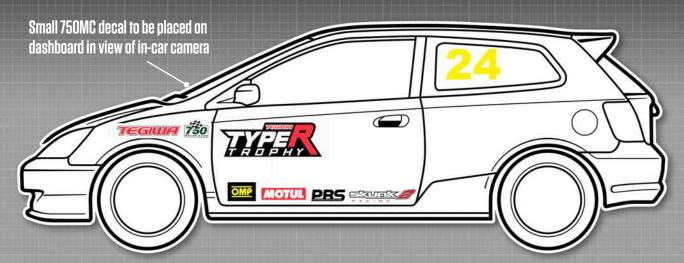

## Type-R Trophy

Championship

MANDATORY DECALS 2024

#### **FRONT**

1 x Tegiwa sunstrip

1 x Tegiwa (bonnet)

1x MRF (numberplate)

### 2 x YSR (bumper)

REAR

2 x YSR (bumper)

1x Tegiwa (bumper)

### 1x MRF (numberplate)

SIDE

2 x 750 Motor Club

2 x Type-R Trophy

2 x Motul

2 x OMP

2 x Skunk 2

2 x PBS

2 7 1 10

2 x Tegiwa