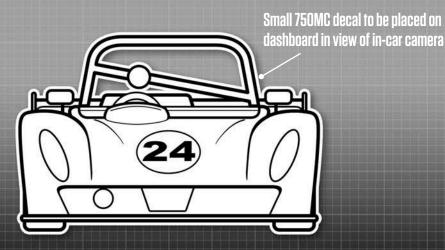

## Sports 1000

Championship

Small 750MC decal to be placed on dashboard in view of in-car camera

MANDATORY DECALS 2024

FRONT 1 x Nankang

SIDE 2 x 750 Motor Club 2 x Nankang 2 x Ravenol 2 x Sports 1000 2 x Jon Elsey Photography