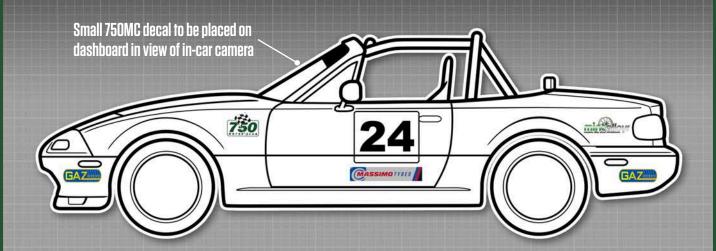

AIM SHOP

### Ma7da Championship -

### MANDATORY DECALS 2024

### FRONT 1 x Aim Shop Numberplate REAR

1x Aim Shop Numberplate

### SIDE

2 x 750 Motor Club

2 x Toyo Tires

2 x Aim Shop

### 2 x Vulcan Racing

2 x Ravenol

2 x Jon Elsey Photography

5 C L U B