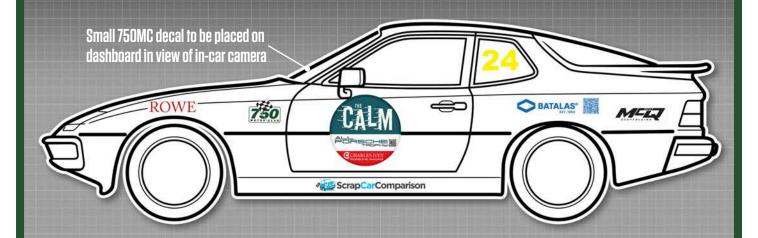

### All Porsche

**Race Series** 

MANDATORY DECALS 2024

#### **FRONT**

- 1x Charles Ivey sunstrip
- 1x AMS Porsche (numberplate)
- 1x BMFC Mortgages

#### REAR

- 1 x AMS Porsche (numberplate)
- 1x BMFC Mortgages

#### SIDE

- 2 x 750 Motor Club
- 2 x CALM All Porsche Trophy
- 2 x McQ Scaffolding
- 2 x Scrap Car Comparison
- 2 x Batalas
- 2 x ROWE

Please ensure graphics are clearly visible and follow the plan exactly.