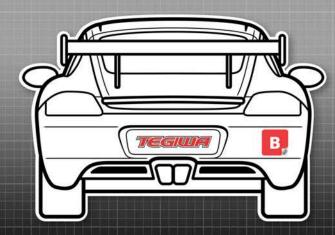

### All Porsche

**Race Series** 

MANDATORY DECALS 2024

#### **FRONT**

- 1x Charles Ivey sunstrip
- 1x AMS Porsche (numberplate)
- 1x BMFC Mortgages

#### REAR

- 1 x AMS Porsche (numberplate)
- 1x BMFC Mortgages

#### SIDE

- 2 x 750 Motor Club
- 2 x CALM All Porsche Trophy
- 2 x McQ Scaffolding
- 2 x Scrap Car Comparison
- 2 x Batalas
- 2 x ROWE

Please ensure graphics are clearly visible and follow the plan exactly.