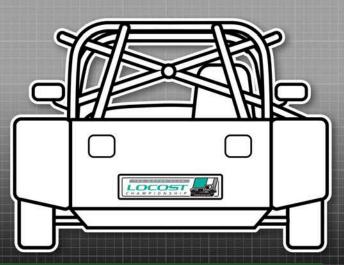

### LOCOST Championship

MANDATORY DECALS 2024

FRONT 1 x Locost (numberplate) REAR 1 x Locost (numberplate) SIDE 2 x 750 Motor Club 2 x Yokohama 2 x Ravenol 2 x Vulcan Racing 2 x Jon Elsey Photography

Previous Demon Tweeks/Yokohama decals <u>MUST</u> be removed. Please ensure all decals match position exactly.