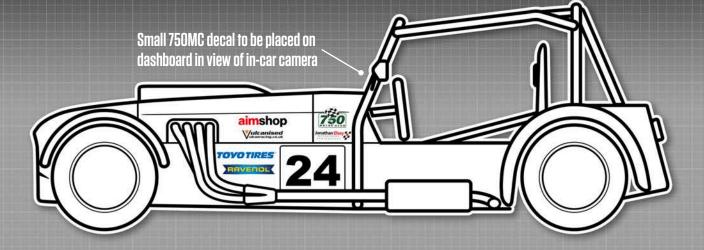

RACEPARTS

## 750 Formula

Championship

MANDATORY DECALS 2024

SIDE

2 x 750 Motor Club

2 x Raceparts

2 x Ravenol

2 x Jon Elsey Photography

Please follow decal positoining as closely as possible.

The only other decals permitted in 750 Formula are as follows:
BWRDC, 750Formula.co.uk,
registered charities, make and model of car,
driver name and blood group.