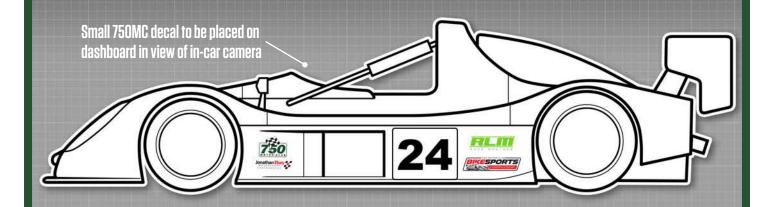

### Historic 750 Formula

**Race Series** 

MANDATORY DECALS 2024

SIDE 2 x 750 Motor Club 2 x Raceparts

2 x Jon Elsey Photography

2 x H750F class graphic 2 x Ravenol

Position of all decals are flexible but please ensure graphics are clearly visible.

## Sports 1000

Championship

Small 750MC decal to be placed on dashboard in view of in-car camera

MANDATORY DECALS 2024

FRONT 1 x Nankang

SIDE 2 x 750 Motor Club 2 x Nankang 2 x Ravenol 2 x Sports 1000 2 x Jon Elsey Photography