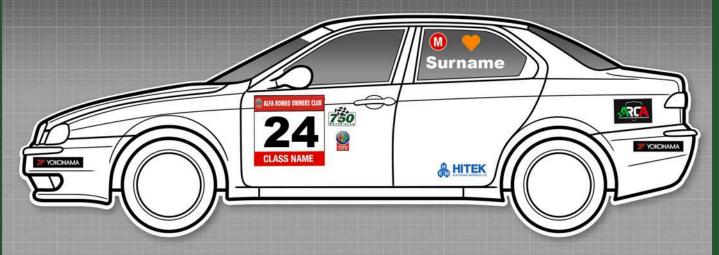

### Alfa Romeo

Championship

### MANDATORY DECALS 2024

#### FRONT

1 x HITEK sunstrip
1 x Axis Shift numberplate

1 x orange heart (sunstrip)

1x class letter (sunstrip)

#### REAR

1x Axis Shift numberplate

SIDE

2 x number square

#### 4 x Yokohama (TS only)

2 x 750 Motor Club

2 x HITEK

2 x ARCA

2 x Aroc

2 x orange heart (rear window)

2 x class letter (rear window)

2 x class name (number square)

2 x surname (rear window)

750 MOTOR CLUB

See championship regulations regarding class designation and race number positioning.

Please ensure graphics are clearly visible

CALM