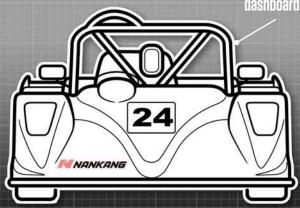

## Sports 1000

Championship

Small 750MC decal to be placed on dashboard in view of in-car camera

MANDATORY DECALS 2024

FRONT 1 x Nankang

SIDE 2 x 750 Motor Club 2 x Nankang 2 x Ravenol 2 x Sports 1000 2 x Jon Elsey Photography

Please ensure graphics are clearly visible and follow the plan as closely as possible.

Previous Absolute Alignment decals are <u>NOT PERMITTED</u> to be displayed.

FREAKY PARTS