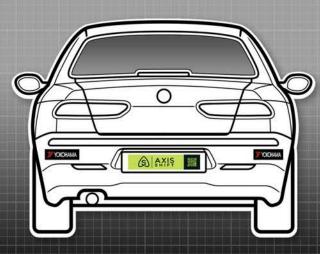

### Alfa Romeo

Championship

### MANDATORY DECALS 2024

#### REAR

1x Axis Shift numberplate

SIDE

2 x number square