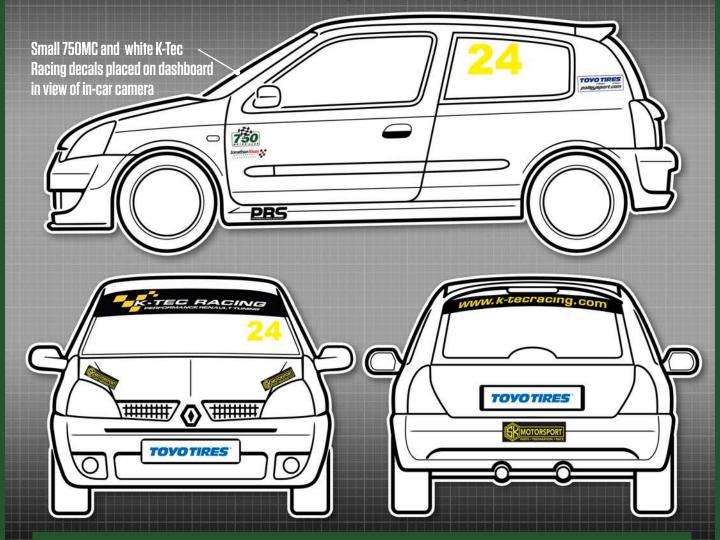

## Clio Sport

Championship

MANDATORY DECALS 2024

|  | ı | Ш | U | Ш | Ш |  |
|--|---|---|---|---|---|--|
|  |   |   |   |   |   |  |

1 x K-Tec Racing sunstrip

1 x Toyo Tires numberplate

2 x SK Motorsport

#### Rear

1x K-Tec Racing rear sunstrip

1x Toyo Tires numberplate

1x SK Motorsport

#### SIDE

2 x 750 Motor Club

2 x PBS

2 x PolleySport Toyo Tires

2 x Jon Elsey Photography

Please ensure graphics are clearly visible and follow the plan exactly.

TEGIWA