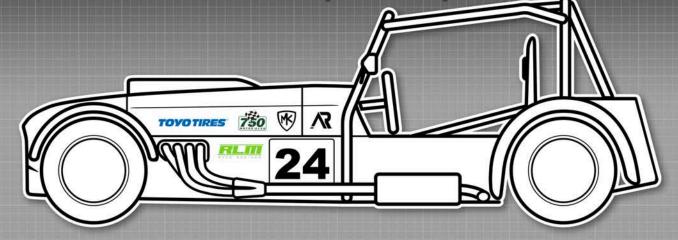

## 750 Formula

Championship

MANDATORY DECALS 2024

SIDE

2 x 750 Motor Club

2 x Raceparts

2 x Ravenol

2 x Jon Elsey Photography

Please follow decal positoining as closely as possible.

The only other decals permitted in 750 Formula are as follows:
BWRDC, 750Formula.co.uk,
registered charities, make and model of car,
driver name and blood group.