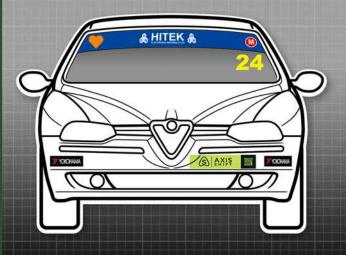

### Alfa Romeo

Championship

### MANDATORY DECALS 2024

#### FRONT

1 x HITEK sunstrip
1 x Axis Shift numberplate

1 x orange heart (sunstrip)

1x class letter (sunstrip)

#### REAR

1x Axis Shift numberplate

SIDE

2 x number square

#### 4 x Yokohama (TS only)

2 x 750 Motor Club

2 x HITEK

2 x ARCA

2 x Aroc

2 x orange heart (rear window)

2 x class letter (rear window)

2 x class name (number square)

2 x surname (rear window)

750 MOTOR CLUB

See championship regulations regarding class designation and race number positioning.

Please ensure graphics are clearly visible

CALM