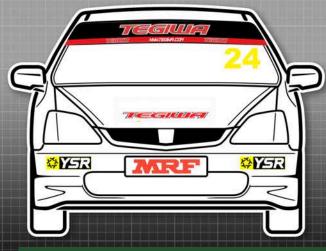

## Type-R Trophy

Championship

MANDATORY DECALS 2024

#### **FRONT**

1 x Tegiwa sunstrip

1 x Tegiwa (bonnet)

1x MRF (numberplate)

### 2 x YSR (bumper)

REAR

2 x YSR (bumper)

1x Tegiwa (bumper)

### 1x MRF (numberplate)

SIDE

2 x 750 Motor Club

2 x Type-R Trophy

2 x Motul

2 x OMP

2 x Skunk 2

2 x PBS