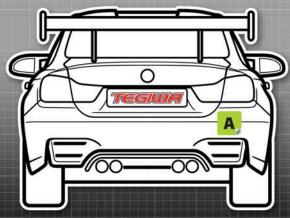

### MANDATORY DECALS 2024

Front / Rear

1 x Tegiwa sunstrip

2 x Tegiwa numberplate

1x Class identification (rear)

SIDE

2 x 750 Motor Club

2 x Club Enduro

### 2 x YSR (bumper)

REAR

2 x YSR (bumper)

1x Tegiwa (bumper)

### 1x MRF (numberplate)

SIDE

2 x 750 Motor Club

2 x Type-R Trophy

2 x Motul

2 x OMP

2 x Skunk 2

2 x PBS