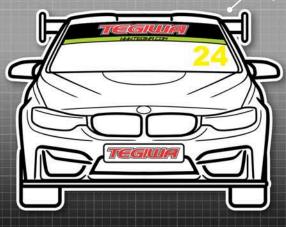

### MANDATORY DECALS 2024

Front / Rear

1 x Tegiwa sunstrip

2 x Tegiwa numberplate

1x Class identification (rear)

SIDE

2 x 750 Motor Club

2 x Club Enduro

#### **FRONT**

1 x Tegiwa sunstrip

1 x Tegiwa (bonnet)

1x MRF (numberplate)

### 2 x YSR (bumper)

REAR

2 x YSR (bumper)

1x Tegiwa (bumper)

### 1x MRF (numberplate)

SIDE

2 x 750 Motor Club

2 x Type-R Trophy

2 x Motul

2 x OMP

2 x Skunk 2

2 x PBS