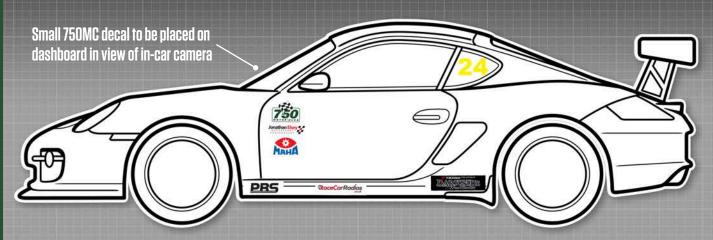

## Sports 1000

Championship

Small 750MC decal to be placed on dashboard in view of in-car camera

MANDATORY DECALS 2024

FRONT 1 x Nankang

SIDE 2 x 750 Motor Club 2 x Nankang 2 x Ravenol 2 x Sports 1000 2 x Jon Elsey Photography