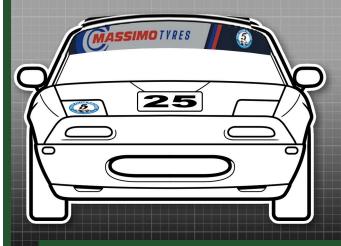

## MX-5 Gui

Championship

MANDATORY DECALS 2025

Front / Rear
1 x Massimo/ 5Club sunstrip
1 x 5Club (on headlamp cover)

SIDE 2 x 750 Motor Club 2 x Massimo Tyres 4 x Gaz Shocks 2 x Mint Alloys

Please ensure graphics are clearly visible and follow the plan exactly.