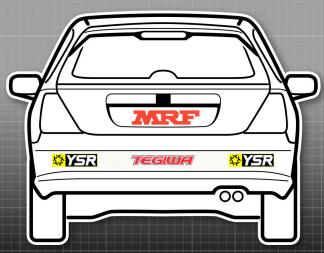

# 

Championship

MANDATORY DECALS 2025

### **FRONT**

1 x Tegiwa sunstrip

1 x Tegiwa (bonnet)

1 x MRF (numberplate)

### 2 x YSR (bumper)

REAR

2 x YSR (bumper)

1 x Tegiwa (bumper)

### 1 x MRF (numberplate)

SIDE

2 x 750 Motor Club

2 x Type-R Trophy

### 2 x Motul

2 x OMP

2 x Skunk 2

2 x PBS

2 x Tegiwa

Please ensure graphics are clearly visible and follow the plan as closely as possible.