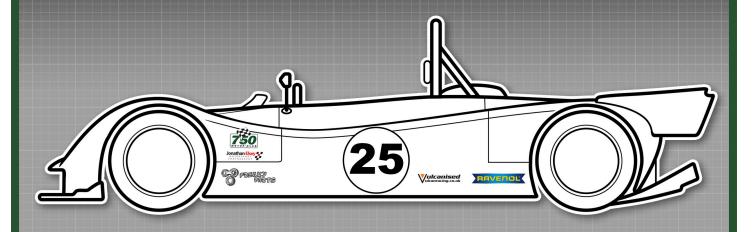

### RADICAL

Club Challenge

MANDATORY DECALS 2025

### FRUNT

1 x Radical decal per car (eg. place on roll bar)

### SIDE

2 x 750 Motor Club 2 x Radical Club Challenge

### 2 x Jon Elsey Photography

Please ensure graphics are clearly visible and follow the plan as closely as possible.

FREAKY PARTS