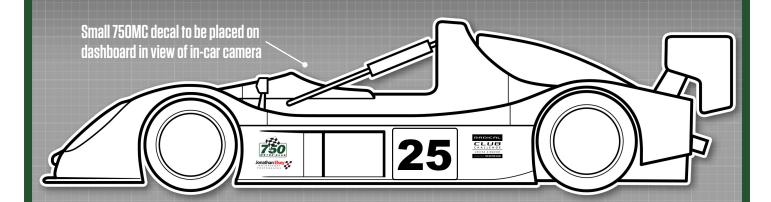

### RADICAL

Club Challenge

MANDATORY DECALS 2025

### FRUNT

1 x Radical decal per car (eg. place on roll bar)

### SIDE

2 x 750 Motor Club 2 x Radical Club Challenge

### 2 x Jon Elsey Photography

Please ensure graphics are clearly visible and follow the plan as closely as possible.

FREAKY PARTS