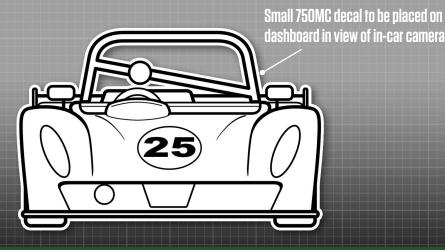

### RADICAL

Club Challenge

MANDATORY DECALS 2025

### FRUNT

1 x Radical decal per car (eg. place on roll bar)

### SIDE

2 x 750 Motor Club 2 x Radical Club Challenge

### 2 x Jon Elsey Photography

Please ensure graphics are clearly visible and follow the plan as closely as possible.

FREAKY PARTS