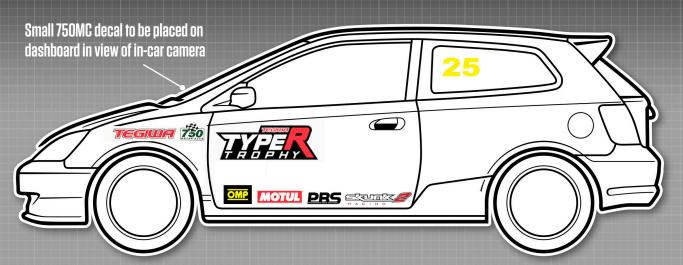

# 

Championship

MANDATORY DECALS 2025

### **FRONT**

1 x Tegiwa sunstrip

1 x Tegiwa (bonnet)

1 x MRF (numberplate)

### 2 x YSR (bumper)

REAR

2 x YSR (bumper)

1 x Tegiwa (bumper)

### 1 x MRF (numberplate)

SIDE

2 x 750 Motor Club

2 x Type-R Trophy

### 2 x Motul

2 x OMP

2 x Skunk 2

2 x PBS

2 x Tegiwa

Please ensure graphics are clearly visible and follow the plan as closely as possible.