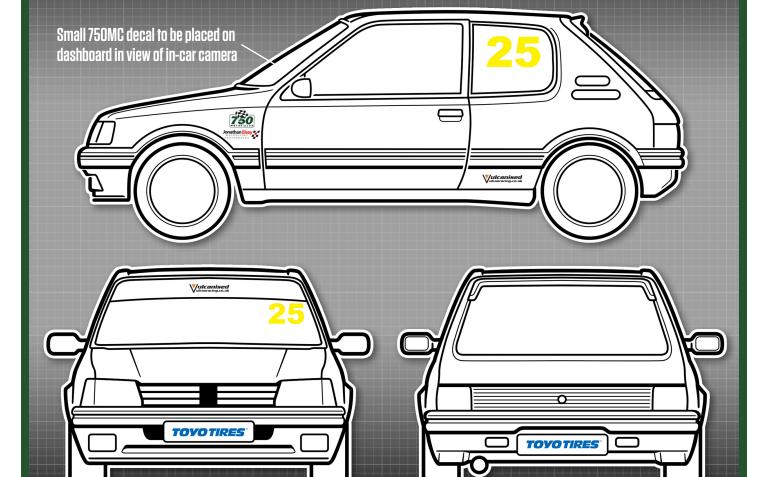

### MANDATORY DECALS 2025

FRONT 1 x Toyo Tires or Classic Stock Hatch numberplate 1 x Vulcan Racing sunstrip REAR 1 x Toyo Tires or Classic

Stock Hatch numberplate
SIDE
2 x 750 Motor Club

2 x Vulcan Racing 2 x Jon Elsey Photography

Previous Demon Tweeks & Yokohama decals are <u>NOT PERMITTED</u> to be displayed. Please ensure all decals match position exactly.

5 C L U B