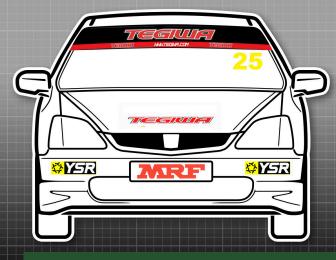

# 

Championship

MANDATORY DECALS 2025

### **FRONT**

1 x Tegiwa sunstrip

1 x Tegiwa (bonnet)

1 x MRF (numberplate)

### 2 x YSR (bumper)

REAR

2 x YSR (bumper)

1 x Tegiwa (bumper)

### 1 x MRF (numberplate)

SIDE

2 x 750 Motor Club

2 x Type-R Trophy

### 2 x Motul

2 x OMP

2 x Skunk 2

2 x PBS

2 x Tegiwa

Please ensure graphics are clearly visible and follow the plan as closely as possible.