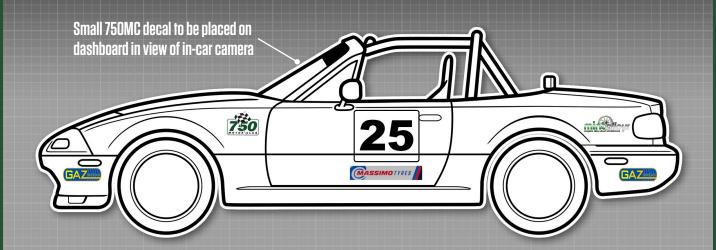

## MX-5 Gui

Championship

MANDATORY DECALS 2025

Front / Rear
1 x Massimo/ 5Club sunstrip
1 x 5Club (on headlamp cover)

SIDE 2 x 750 Motor Club 2 x Massimo Tyres 4 x Gaz Shocks 2 x Mint Alloys

Please ensure graphics are clearly visible and follow the plan exactly.