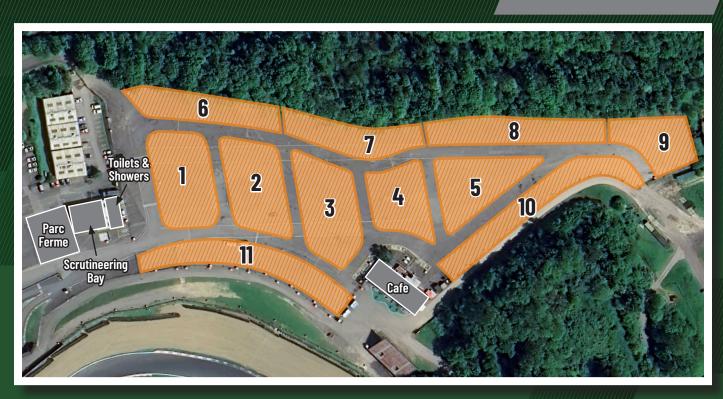

## PADDOCK PLAN BRANDS HATCH

| AREA | SATURDAY                                | SUNDAY |
|------|-----------------------------------------|--------|
|      |                                         |        |
| 2    |                                         |        |
|      |                                         |        |
| 4    |                                         |        |
| 5    |                                         |        |
|      |                                         |        |
|      |                                         |        |
| 8    | *************************************** |        |
| 9    |                                         |        |
| 10   |                                         |        |
|      |                                         |        |

For garage allocation please see separate plan

**PLEASE NOTE:** Any competitor/team who may have stationed themselves in the incorrect place in the paddock and has refused to move when asked by a 750MC official or their co-ordinator, will be reported to the Clerk of the Course.